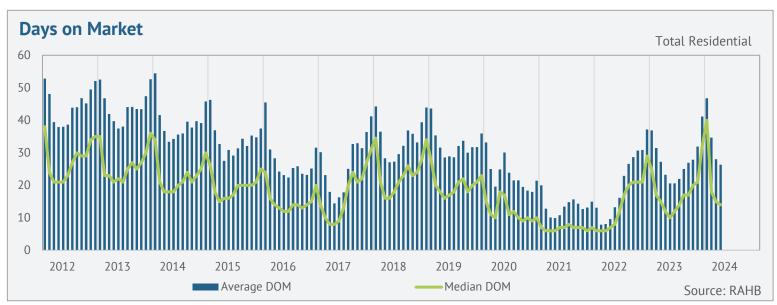

#### April 2024

|                   | Sales  |        | New Listings |        | Inventory |       | S/NL  | Days on Market |        | Months of Supply |        | Average Price |       |
|-------------------|--------|--------|--------------|--------|-----------|-------|-------|----------------|--------|------------------|--------|---------------|-------|
|                   | Actual | Y/Y    | Actual       | Y/Y    | Actual    | Y/Y   | Ratio | Actual         | Y/Y    | Actual           | Y/Y    | Actual        | Y/Y   |
| Detached          | 626    | -8.3%  | 1,293        | 32.1%  | 1591      | 42.1% | 48%   | 27.1           | 26.2%  | 2.54             | 55.0%  | \$1,027,151   | 0.1%  |
| Semi-Detached     | 50     | 2.0%   | 71           | 24.6%  | 75        | 44.2% | 70%   | 16.3           | -17.9% | 1.50             | 41.3%  | \$783,234     | 0.6%  |
| Row               | 232    | -4.9%  | 387          | 38.2%  | 363       | 52.5% | 60%   | 20.8           | 8.5%   | 1.56             | 60.4%  | \$787,166     | 4.5%  |
| Apartment         | 130    | -8.5%  | 321          | 42.7%  | 516       | 48.7% | 40%   | 36.7           | -6.1%  | 3.97             | 62.4%  | \$552,267     | -1.7% |
| Mobile            | 2      | -50.0% | 11           | 175.0% | 19        | 18.8% | 18%   | 16.0           | -61.2% | 9.50             | 137.5% | \$302,000     | 37.0% |
| Total Residential | 1,041  | -7.2%  | 2,085        | 34.8%  | 2568      | 44.4% | 50%   | 26.4           | 13.5%  | 2.47             | 55.6%  | \$900,801     | 0.7%  |

#### Year-to-Date

|                   | Sales  |       | New Listings |       | Inventory |       | S/NL  | DOM    |        | Months of Supply |       | Average Price |       |
|-------------------|--------|-------|--------------|-------|-----------|-------|-------|--------|--------|------------------|-------|---------------|-------|
|                   | Actual | Y/Y   | Actual       | Y/Y   | Actual    | Y/Y   | Ratio | Actual | Y/Y    | Actual           | Y/Y   | Actual        | Y/Y   |
| Detached          | 2,180  | 0.3%  | 3,955        | 17.1% | 1383      | 28.1% | 55.1% | 31.5   | 18.0%  | 2.54             | 27.7% | \$998,383     | 3.0%  |
| Semi-Detached     | 163    | 6.5%  | 232          | 8.9%  | 64        | 14.4% | 70.3% | 26.1   | 2.1%   | 1.56             | 7.4%  | \$767,952     | 2.7%  |
| Row               | 760    | 5.7%  | 1,177        | 17.8% | 315       | 27.0% | 64.6% | 29.2   | 19.9%  | 1.66             | 20.2% | \$752,445     | 1.5%  |
| Apartment         | 471    | -0.6% | 1,030        | 23.6% | 436       | 32.7% | 45.7% | 43.7   | 2.9%   | 3.70             | 33.5% | \$561,764     | 1.6%  |
| Mobile            | 12     | 33.3% | 26           | 13.0% | 19        | 26.7% | 46.2% | 52.5   | -40.0% | 6.33             | -5.0% | \$273,083     | 24.2% |
| Total Residential | 3,591  | 1.7%  | 6,427        | 17.9% | 2221      | 28.3% | 55.9% | 32.5   | 14.2%  | 2.47             | 26.1% | \$875,832     | 2.4%  |