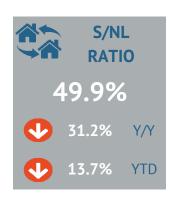

#### April 2024

|                   | Sales  |        | New Listings |        | Inventory |       | S/NL  | Days on Market |        | Months of Supply |        | Average Price |       |
|-------------------|--------|--------|--------------|--------|-----------|-------|-------|----------------|--------|------------------|--------|---------------|-------|
|                   | Actual | Y/Y    | Actual       | Y/Y    | Actual    | Y/Y   | Ratio | Actual         | Y/Y    | Actual           | Y/Y    | Actual        | Y/Y   |
| Detached          | 626    | -8.3%  | 1,293        | 32.1%  | 1591      | 42.1% | 48%   | 27.1           | 26.2%  | 2.54             | 55.0%  | \$1,027,151   | 0.1%  |
| Semi-Detached     | 50     | 2.0%   | 71           | 24.6%  | 75        | 44.2% | 70%   | 16.3           | -17.9% | 1.50             | 41.3%  | \$783,234     | 0.6%  |
| Row               | 232    | -4.9%  | 387          | 38.2%  | 363       | 52.5% | 60%   | 20.8           | 8.5%   | 1.56             | 60.4%  | \$787,166     | 4.5%  |
| Apartment         | 130    | -8.5%  | 321          | 42.7%  | 516       | 48.7% | 40%   | 36.7           | -6.1%  | 3.97             | 62.4%  | \$552,267     | -1.7% |
| Mobile            | 2      | -50.0% | 11           | 175.0% | 19        | 18.8% | 18%   | 16.0           | -61.2% | 9.50             | 137.5% | \$302,000     | 37.0% |
| Total Residential | 1,041  | -7.2%  | 2,085        | 34.8%  | 2568      | 44.4% | 50%   | 26.4           | 13.5%  | 2.47             | 55.6%  | \$900,801     | 0.7%  |

#### Year-to-Date

|                   | Sales  |       | New Listings |       | Inventory |       | S/NL  | DOM    |        | Months of Supply |       | Average Price |       |
|-------------------|--------|-------|--------------|-------|-----------|-------|-------|--------|--------|------------------|-------|---------------|-------|
|                   | Actual | Y/Y   | Actual       | Y/Y   | Actual    | Y/Y   | Ratio | Actual | Y/Y    | Actual           | Y/Y   | Actual        | Y/Y   |
| Detached          | 2,180  | 0.3%  | 3,955        | 17.1% | 1383      | 28.1% | 55.1% | 31.5   | 18.0%  | 2.54             | 27.7% | \$998,383     | 3.0%  |
| Semi-Detached     | 163    | 6.5%  | 232          | 8.9%  | 64        | 14.4% | 70.3% | 26.1   | 2.1%   | 1.56             | 7.4%  | \$767,952     | 2.7%  |
| Row               | 760    | 5.7%  | 1,177        | 17.8% | 315       | 27.0% | 64.6% | 29.2   | 19.9%  | 1.66             | 20.2% | \$752,445     | 1.5%  |
| Apartment         | 471    | -0.6% | 1,030        | 23.6% | 436       | 32.7% | 45.7% | 43.7   | 2.9%   | 3.70             | 33.5% | \$561,764     | 1.6%  |
| Mobile            | 12     | 33.3% | 26           | 13.0% | 19        | 26.7% | 46.2% | 52.5   | -40.0% | 6.33             | -5.0% | \$273,083     | 24.2% |
| Total Residential | 3,591  | 1.7%  | 6,427        | 17.9% | 2221      | 28.3% | 55.9% | 32.5   | 14.2%  | 2.47             | 26.1% | \$875,832     | 2.4%  |