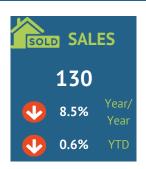

#### April 2024

|                   | Sales  |        | New Listings |        | Inventory |       | S/NL  | Days on Market |        | Months of Supply |        | Average Price |       |
|-------------------|--------|--------|--------------|--------|-----------|-------|-------|----------------|--------|------------------|--------|---------------|-------|
|                   | Actual | Y/Y    | Actual       | Y/Y    | Actual    | Y/Y   | Ratio | Actual         | Y/Y    | Actual           | Y/Y    | Actual        | Y/Y   |
| Detached          | 626    | -8.3%  | 1,293        | 32.1%  | 1591      | 42.1% | 48%   | 27.1           | 26.2%  | 2.54             | 55.0%  | \$1,027,151   | 0.1%  |
| Semi-Detached     | 50     | 2.0%   | 71           | 24.6%  | 75        | 44.2% | 70%   | 16.3           | -17.9% | 1.50             | 41.3%  | \$783,234     | 0.6%  |
| Row               | 232    | -4.9%  | 387          | 38.2%  | 363       | 52.5% | 60%   | 20.8           | 8.5%   | 1.56             | 60.4%  | \$787,166     | 4.5%  |
| Apartment         | 130    | -8.5%  | 321          | 42.7%  | 516       | 48.7% | 40%   | 36.7           | -6.1%  | 3.97             | 62.4%  | \$552,267     | -1.7% |
| Mobile            | 2      | -50.0% | 11           | 175.0% | 19        | 18.8% | 18%   | 16.0           | -61.2% | 9.50             | 137.5% | \$302,000     | 37.0% |
| Total Residential | 1,041  | -7.2%  | 2,085        | 34.8%  | 2568      | 44.4% | 50%   | 26.4           | 13.5%  | 2.47             | 55.6%  | \$900,801     | 0.7%  |