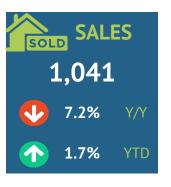

#### April 2024

|                   | Sales  |        | New Listings |        | Inventory |       | S/NL  | Days on Market |        | Months of Supply |        | Average Price |       |
|-------------------|--------|--------|--------------|--------|-----------|-------|-------|----------------|--------|------------------|--------|---------------|-------|
|                   | Actual | Y/Y    | Actual       | Y/Y    | Actual    | Y/Y   | Ratio | Actual         | Y/Y    | Actual           | Y/Y    | Actual        | Y/Y   |
| Detached          | 626    | -8.3%  | 1,293        | 32.1%  | 1591      | 42.1% | 48%   | 27.1           | 26.2%  | 2.54             | 55.0%  | \$1,027,151   | 0.1%  |
| Semi-Detached     | 50     | 2.0%   | 71           | 24.6%  | 75        | 44.2% | 70%   | 16.3           | -17.9% | 1.50             | 41.3%  | \$783,234     | 0.6%  |
| Row               | 232    | -4.9%  | 387          | 38.2%  | 363       | 52.5% | 60%   | 20.8           | 8.5%   | 1.56             | 60.4%  | \$787,166     | 4.5%  |
| Apartment         | 130    | -8.5%  | 321          | 42.7%  | 516       | 48.7% | 40%   | 36.7           | -6.1%  | 3.97             | 62.4%  | \$552,267     | -1.7% |
| Mobile            | 2      | -50.0% | 11           | 175.0% | 19        | 18.8% | 18%   | 16.0           | -61.2% | 9.50             | 137.5% | \$302,000     | 37.0% |
| Total Residential | 1,041  | -7.2%  | 2,085        | 34.8%  | 2568      | 44.4% | 50%   | 26.4           | 13.5%  | 2.47             | 55.6%  | \$900,801     | 0.7%  |