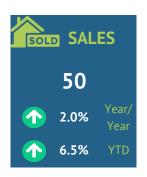

#### April 2024

|                   | Sales  |        | New Listings |        | Inventory |       | S/NL  | Days on Market |        | Months of Supply |        | Average Price |       |
|-------------------|--------|--------|--------------|--------|-----------|-------|-------|----------------|--------|------------------|--------|---------------|-------|
|                   | Actual | Y/Y    | Actual       | Y/Y    | Actual    | Y/Y   | Ratio | Actual         | Y/Y    | Actual           | Y/Y    | Actual        | Y/Y   |
| Detached          | 626    | -8.3%  | 1,293        | 32.1%  | 1591      | 42.1% | 48%   | 27.1           | 26.2%  | 2.54             | 55.0%  | \$1,027,151   | 0.1%  |
| Semi-Detached     | 50     | 2.0%   | 71           | 24.6%  | 75        | 44.2% | 70%   | 16.3           | -17.9% | 1.50             | 41.3%  | \$783,234     | 0.6%  |
| Row               | 232    | -4.9%  | 387          | 38.2%  | 363       | 52.5% | 60%   | 20.8           | 8.5%   | 1.56             | 60.4%  | \$787,166     | 4.5%  |
| Apartment         | 130    | -8.5%  | 321          | 42.7%  | 516       | 48.7% | 40%   | 36.7           | -6.1%  | 3.97             | 62.4%  | \$552,267     | -1.7% |
| Mobile            | 2      | -50.0% | 11           | 175.0% | 19        | 18.8% | 18%   | 16.0           | -61.2% | 9.50             | 137.5% | \$302,000     | 37.0% |
| Total Residential | 1,041  | -7.2%  | 2,085        | 34.8%  | 2568      | 44.4% | 50%   | 26.4           | 13.5%  | 2.47             | 55.6%  | \$900,801     | 0.7%  |

#### Year-to-Date

|                   | Sales  |       | New Listings |       | Inventory |       | S/NL  | DOM    |        | Months of Supply |       | Average Price |       |
|-------------------|--------|-------|--------------|-------|-----------|-------|-------|--------|--------|------------------|-------|---------------|-------|
|                   | Actual | Y/Y   | Actual       | Y/Y   | Actual    | Y/Y   | Ratio | Actual | Y/Y    | Actual           | Y/Y   | Actual        | Y/Y   |
| Detached          | 2,180  | 0.3%  | 3,955        | 17.1% | 1383      | 28.1% | 55.1% | 31.5   | 18.0%  | 2.54             | 27.7% | \$998,383     | 3.0%  |
| Semi-Detached     | 163    | 6.5%  | 232          | 8.9%  | 64        | 14.4% | 70.3% | 26.1   | 2.1%   | 1.56             | 7.4%  | \$767,952     | 2.7%  |
| Row               | 760    | 5.7%  | 1,177        | 17.8% | 315       | 27.0% | 64.6% | 29.2   | 19.9%  | 1.66             | 20.2% | \$752,445     | 1.5%  |
| Apartment         | 471    | -0.6% | 1,030        | 23.6% | 436       | 32.7% | 45.7% | 43.7   | 2.9%   | 3.70             | 33.5% | \$561,764     | 1.6%  |
| Mobile            | 12     | 33.3% | 26           | 13.0% | 19        | 26.7% | 46.2% | 52.5   | -40.0% | 6.33             | -5.0% | \$273,083     | 24.2% |
| Total Residential | 3,591  | 1.7%  | 6,427        | 17.9% | 2221      | 28.3% | 55.9% | 32.5   | 14.2%  | 2.47             | 26.1% | \$875,832     | 2.4%  |