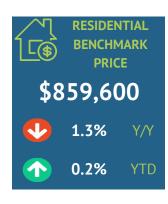

|                                           | Residential | Detached | Semi-Detached | Row/Townhouse | Apartment |
|-------------------------------------------|-------------|----------|---------------|---------------|-----------|
| Bedrooms                                  | -           | -        | -             | -             | -         |
| Bathrooms, Full                           | -           | -        | -             | -             | -         |
| Bathrooms, Half                           | -           | -        | -             | -             | -         |
| Lot Size                                  | -           | -        | -             | -             | -         |
| Basement Finish                           | -           | -        | -             | -             | -         |
| Gross Living Area, Above Ground (Sq. Ft.) | ) -         | -        | -             | -             | -         |