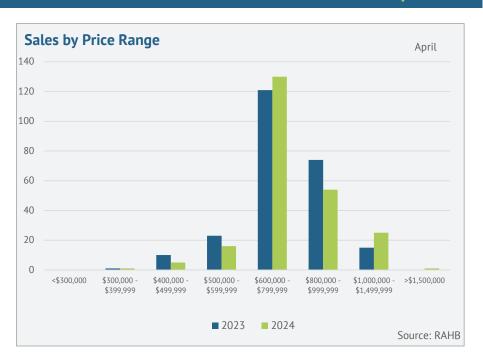

#### April 2024

|                   | Sales  |        | New Listings |        | Inventory |       | S/NL  | Days on Market |        | Months of Supply |        | Average Price |       |
|-------------------|--------|--------|--------------|--------|-----------|-------|-------|----------------|--------|------------------|--------|---------------|-------|
|                   | Actual | Y/Y    | Actual       | Y/Y    | Actual    | Y/Y   | Ratio | Actual         | Y/Y    | Actual           | Y/Y    | Actual        | Y/Y   |
| Detached          | 626    | -8.3%  | 1,293        | 32.1%  | 1591      | 42.1% | 48%   | 27.1           | 26.2%  | 2.54             | 55.0%  | \$1,027,151   | 0.1%  |
| Semi-Detached     | 50     | 2.0%   | 71           | 24.6%  | 75        | 44.2% | 70%   | 16.3           | -17.9% | 1.50             | 41.3%  | \$783,234     | 0.6%  |
| Row               | 232    | -4.9%  | 387          | 38.2%  | 363       | 52.5% | 60%   | 20.8           | 8.5%   | 1.56             | 60.4%  | \$787,166     | 4.5%  |
| Apartment         | 130    | -8.5%  | 321          | 42.7%  | 516       | 48.7% | 40%   | 36.7           | -6.1%  | 3.97             | 62.4%  | \$552,267     | -1.7% |
| Mobile            | 2      | -50.0% | 11           | 175.0% | 19        | 18.8% | 18%   | 16.0           | -61.2% | 9.50             | 137.5% | \$302,000     | 37.0% |
| Total Residential | 1,041  | -7.2%  | 2,085        | 34.8%  | 2568      | 44.4% | 50%   | 26.4           | 13.5%  | 2.47             | 55.6%  | \$900,801     | 0.7%  |