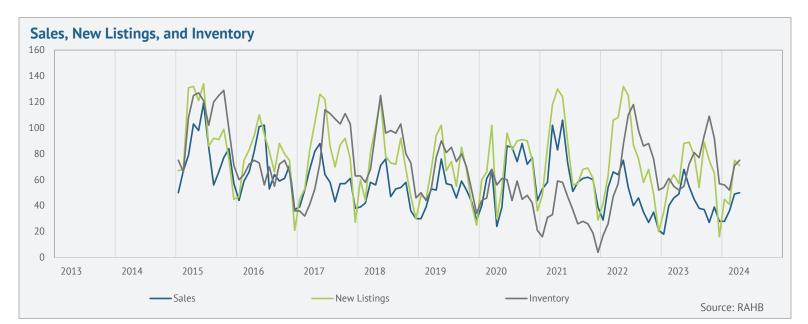

#### April 2024

|                   | Sales  |        | New Listings |        | Inventory |       | S/NL  | Days on Market |        | Months of Supply |        | Average Price |       |
|-------------------|--------|--------|--------------|--------|-----------|-------|-------|----------------|--------|------------------|--------|---------------|-------|
|                   | Actual | Y/Y    | Actual       | Y/Y    | Actual    | Y/Y   | Ratio | Actual         | Y/Y    | Actual           | Y/Y    | Actual        | Y/Y   |
| Detached          | 626    | -8.3%  | 1,293        | 32.1%  | 1591      | 42.1% | 48%   | 27.1           | 26.2%  | 2.54             | 55.0%  | \$1,027,151   | 0.1%  |
| Semi-Detached     | 50     | 2.0%   | 71           | 24.6%  | 75        | 44.2% | 70%   | 16.3           | -17.9% | 1.50             | 41.3%  | \$783,234     | 0.6%  |
| Row               | 232    | -4.9%  | 387          | 38.2%  | 363       | 52.5% | 60%   | 20.8           | 8.5%   | 1.56             | 60.4%  | \$787,166     | 4.5%  |
| Apartment         | 130    | -8.5%  | 321          | 42.7%  | 516       | 48.7% | 40%   | 36.7           | -6.1%  | 3.97             | 62.4%  | \$552,267     | -1.7% |
| Mobile            | 2      | -50.0% | 11           | 175.0% | 19        | 18.8% | 18%   | 16.0           | -61.2% | 9.50             | 137.5% | \$302,000     | 37.0% |
| Total Residential | 1,041  | -7.2%  | 2,085        | 34.8%  | 2568      | 44.4% | 50%   | 26.4           | 13.5%  | 2.47             | 55.6%  | \$900,801     | 0.7%  |