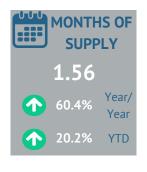

## **RAHB Total - Row/Townhouse**

#### April 2024

|                   | Sales  |        | New Listings |        | Inventory |       | S/NL  | Days on Market |        | Months of Supply |        | Average Price |       |
|-------------------|--------|--------|--------------|--------|-----------|-------|-------|----------------|--------|------------------|--------|---------------|-------|
|                   | Actual | Y/Y    | Actual       | Y/Y    | Actual    | Y/Y   | Ratio | Actual         | Y/Y    | Actual           | Y/Y    | Actual        | Y/Y   |
| Detached          | 626    | -8.3%  | 1,293        | 32.1%  | 1591      | 42.1% | 48%   | 27.1           | 26.2%  | 2.54             | 55.0%  | \$1,027,151   | 0.1%  |
| Semi-Detached     | 50     | 2.0%   | 71           | 24.6%  | 75        | 44.2% | 70%   | 16.3           | -17.9% | 1.50             | 41.3%  | \$783,234     | 0.6%  |
| Row               | 232    | -4.9%  | 387          | 38.2%  | 363       | 52.5% | 60%   | 20.8           | 8.5%   | 1.56             | 60.4%  | \$787,166     | 4.5%  |
| Apartment         | 130    | -8.5%  | 321          | 42.7%  | 516       | 48.7% | 40%   | 36.7           | -6.1%  | 3.97             | 62.4%  | \$552,267     | -1.7% |
| Mobile            | 2      | -50.0% | 11           | 175.0% | 19        | 18.8% | 18%   | 16.0           | -61.2% | 9.50             | 137.5% | \$302,000     | 37.0% |
| Total Residential | 1,041  | -7.2%  | 2,085        | 34.8%  | 2568      | 44.4% | 50%   | 26.4           | 13.5%  | 2.47             | 55.6%  | \$900,801     | 0.7%  |

#### Year-to-Date

|                   | Sales  |       | New Listings |       | Inventory |       | S/NL  | DOM    |        | Months of Supply |       | Average Price |       |
|-------------------|--------|-------|--------------|-------|-----------|-------|-------|--------|--------|------------------|-------|---------------|-------|
|                   | Actual | Y/Y   | Actual       | Y/Y   | Actual    | Y/Y   | Ratio | Actual | Y/Y    | Actual           | Y/Y   | Actual        | Y/Y   |
| Detached          | 2,180  | 0.3%  | 3,955        | 17.1% | 1383      | 28.1% | 55.1% | 31.5   | 18.0%  | 2.54             | 27.7% | \$998,383     | 3.0%  |
| Semi-Detached     | 163    | 6.5%  | 232          | 8.9%  | 64        | 14.4% | 70.3% | 26.1   | 2.1%   | 1.56             | 7.4%  | \$767,952     | 2.7%  |
| Row               | 760    | 5.7%  | 1,177        | 17.8% | 315       | 27.0% | 64.6% | 29.2   | 19.9%  | 1.66             | 20.2% | \$752,445     | 1.5%  |
| Apartment         | 471    | -0.6% | 1,030        | 23.6% | 436       | 32.7% | 45.7% | 43.7   | 2.9%   | 3.70             | 33.5% | \$561,764     | 1.6%  |
| Mobile            | 12     | 33.3% | 26           | 13.0% | 19        | 26.7% | 46.2% | 52.5   | -40.0% | 6.33             | -5.0% | \$273,083     | 24.2% |
| Total Residential | 3,591  | 1.7%  | 6,427        | 17.9% | 2221      | 28.3% | 55.9% | 32.5   | 14.2%  | 2.47             | 26.1% | \$875,832     | 2.4%  |