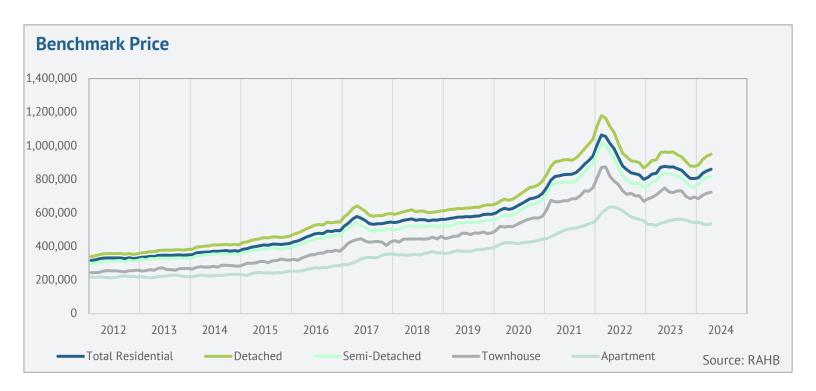

#### April 2024

|                   | Sales  |        | New Listings |        | Inventory |       | S/NL  | Days on Market |        | Months of Supply |        | Average Price |       |
|-------------------|--------|--------|--------------|--------|-----------|-------|-------|----------------|--------|------------------|--------|---------------|-------|
|                   | Actual | Y/Y    | Actual       | Y/Y    | Actual    | Y/Y   | Ratio | Actual         | Y/Y    | Actual           | Y/Y    | Actual        | Y/Y   |
| Detached          | 626    | -8.3%  | 1,293        | 32.1%  | 1591      | 42.1% | 48%   | 27.1           | 26.2%  | 2.54             | 55.0%  | \$1,027,151   | 0.1%  |
| Semi-Detached     | 50     | 2.0%   | 71           | 24.6%  | 75        | 44.2% | 70%   | 16.3           | -17.9% | 1.50             | 41.3%  | \$783,234     | 0.6%  |
| Row               | 232    | -4.9%  | 387          | 38.2%  | 363       | 52.5% | 60%   | 20.8           | 8.5%   | 1.56             | 60.4%  | \$787,166     | 4.5%  |
| Apartment         | 130    | -8.5%  | 321          | 42.7%  | 516       | 48.7% | 40%   | 36.7           | -6.1%  | 3.97             | 62.4%  | \$552,267     | -1.7% |
| Mobile            | 2      | -50.0% | 11           | 175.0% | 19        | 18.8% | 18%   | 16.0           | -61.2% | 9.50             | 137.5% | \$302,000     | 37.0% |
| Total Residential | 1,041  | -7.2%  | 2,085        | 34.8%  | 2568      | 44.4% | 50%   | 26.4           | 13.5%  | 2.47             | 55.6%  | \$900,801     | 0.7%  |

#### Year-to-Date

|                   | Sales  |       | New Listings |       | Inventory |       | S/NL  | DOM    |        | Months of Supply |       | Average Price |       |
|-------------------|--------|-------|--------------|-------|-----------|-------|-------|--------|--------|------------------|-------|---------------|-------|
|                   | Actual | Y/Y   | Actual       | Y/Y   | Actual    | Y/Y   | Ratio | Actual | Y/Y    | Actual           | Y/Y   | Actual        | Y/Y   |
| Detached          | 2,180  | 0.3%  | 3,955        | 17.1% | 1383      | 28.1% | 55.1% | 31.5   | 18.0%  | 2.54             | 27.7% | \$998,383     | 3.0%  |
| Semi-Detached     | 163    | 6.5%  | 232          | 8.9%  | 64        | 14.4% | 70.3% | 26.1   | 2.1%   | 1.56             | 7.4%  | \$767,952     | 2.7%  |
| Row               | 760    | 5.7%  | 1,177        | 17.8% | 315       | 27.0% | 64.6% | 29.2   | 19.9%  | 1.66             | 20.2% | \$752,445     | 1.5%  |
| Apartment         | 471    | -0.6% | 1,030        | 23.6% | 436       | 32.7% | 45.7% | 43.7   | 2.9%   | 3.70             | 33.5% | \$561,764     | 1.6%  |
| Mobile            | 12     | 33.3% | 26           | 13.0% | 19        | 26.7% | 46.2% | 52.5   | -40.0% | 6.33             | -5.0% | \$273,083     | 24.2% |
| Total Residential | 3,591  | 1.7%  | 6,427        | 17.9% | 2221      | 28.3% | 55.9% | 32.5   | 14.2%  | 2.47             | 26.1% | \$875,832     | 2.4%  |