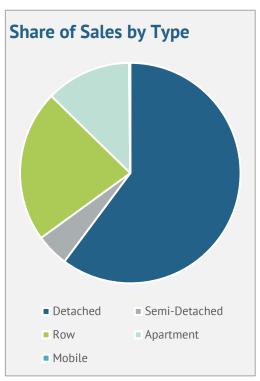

#### April 2024

|                   | Sales  |        | New Listings |        | Inventory |       | S/NL  | Days on Market |        | Months of Supply |        | Average Price |       |
|-------------------|--------|--------|--------------|--------|-----------|-------|-------|----------------|--------|------------------|--------|---------------|-------|
|                   | Actual | Y/Y    | Actual       | Y/Y    | Actual    | Y/Y   | Ratio | Actual         | Y/Y    | Actual           | Y/Y    | Actual        | Y/Y   |
| Detached          | 626    | -8.3%  | 1,293        | 32.1%  | 1591      | 42.1% | 48%   | 27.1           | 26.2%  | 2.54             | 55.0%  | \$1,027,151   | 0.1%  |
| Semi-Detached     | 50     | 2.0%   | 71           | 24.6%  | 75        | 44.2% | 70%   | 16.3           | -17.9% | 1.50             | 41.3%  | \$783,234     | 0.6%  |
| Row               | 232    | -4.9%  | 387          | 38.2%  | 363       | 52.5% | 60%   | 20.8           | 8.5%   | 1.56             | 60.4%  | \$787,166     | 4.5%  |
| Apartment         | 130    | -8.5%  | 321          | 42.7%  | 516       | 48.7% | 40%   | 36.7           | -6.1%  | 3.97             | 62.4%  | \$552,267     | -1.7% |
| Mobile            | 2      | -50.0% | 11           | 175.0% | 19        | 18.8% | 18%   | 16.0           | -61.2% | 9.50             | 137.5% | \$302,000     | 37.0% |
| Total Residential | 1,041  | -7.2%  | 2,085        | 34.8%  | 2568      | 44.4% | 50%   | 26.4           | 13.5%  | 2.47             | 55.6%  | \$900,801     | 0.7%  |