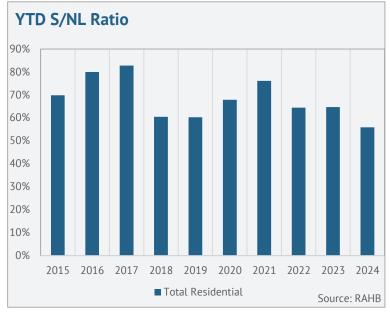

#### Year-to-Date

|                   | Sales  |       | New Listings |       | Inventory |       | S/NL  | DOM    |        | Months of Supply |       | Average Price |       |
|-------------------|--------|-------|--------------|-------|-----------|-------|-------|--------|--------|------------------|-------|---------------|-------|
|                   | Actual | Y/Y   | Actual       | Y/Y   | Actual    | Y/Y   | Ratio | Actual | Y/Y    | Actual           | Y/Y   | Actual        | Y/Y   |
| Detached          | 2,180  | 0.3%  | 3,955        | 17.1% | 1383      | 28.1% | 55.1% | 31.5   | 18.0%  | 2.54             | 27.7% | \$998,383     | 3.0%  |
| Semi-Detached     | 163    | 6.5%  | 232          | 8.9%  | 64        | 14.4% | 70.3% | 26.1   | 2.1%   | 1.56             | 7.4%  | \$767,952     | 2.7%  |
| Row               | 760    | 5.7%  | 1,177        | 17.8% | 315       | 27.0% | 64.6% | 29.2   | 19.9%  | 1.66             | 20.2% | \$752,445     | 1.5%  |
| Apartment         | 471    | -0.6% | 1,030        | 23.6% | 436       | 32.7% | 45.7% | 43.7   | 2.9%   | 3.70             | 33.5% | \$561,764     | 1.6%  |
| Mobile            | 12     | 33.3% | 26           | 13.0% | 19        | 26.7% | 46.2% | 52.5   | -40.0% | 6.33             | -5.0% | \$273,083     | 24.2% |
| Total Residential | 3,591  | 1.7%  | 6,427        | 17.9% | 2221      | 28.3% | 55.9% | 32.5   | 14.2%  | 2.47             | 26.1% | \$875,832     | 2.4%  |