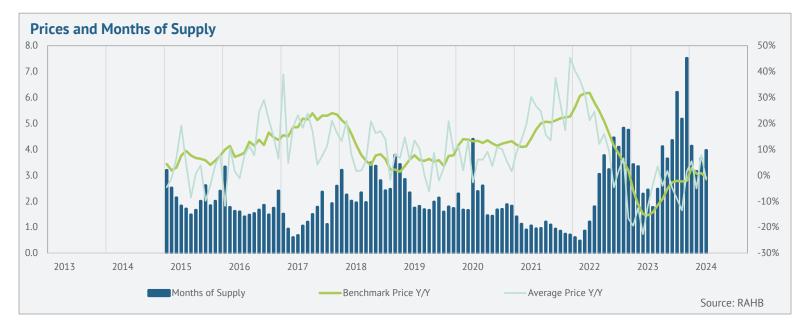

#### April 2024

|                   | Sales  |        | New Listings |        | Inventory |       | S/NL  | Days on Market |        | Months of Supply |        | Average Price |       |
|-------------------|--------|--------|--------------|--------|-----------|-------|-------|----------------|--------|------------------|--------|---------------|-------|
|                   | Actual | Y/Y    | Actual       | Y/Y    | Actual    | Y/Y   | Ratio | Actual         | Y/Y    | Actual           | Y/Y    | Actual        | Y/Y   |
| Detached          | 626    | -8.3%  | 1,293        | 32.1%  | 1591      | 42.1% | 48%   | 27.1           | 26.2%  | 2.54             | 55.0%  | \$1,027,151   | 0.1%  |
| Semi-Detached     | 50     | 2.0%   | 71           | 24.6%  | 75        | 44.2% | 70%   | 16.3           | -17.9% | 1.50             | 41.3%  | \$783,234     | 0.6%  |
| Row               | 232    | -4.9%  | 387          | 38.2%  | 363       | 52.5% | 60%   | 20.8           | 8.5%   | 1.56             | 60.4%  | \$787,166     | 4.5%  |
| Apartment         | 130    | -8.5%  | 321          | 42.7%  | 516       | 48.7% | 40%   | 36.7           | -6.1%  | 3.97             | 62.4%  | \$552,267     | -1.7% |
| Mobile            | 2      | -50.0% | 11           | 175.0% | 19        | 18.8% | 18%   | 16.0           | -61.2% | 9.50             | 137.5% | \$302,000     | 37.0% |
| Total Residential | 1,041  | -7.2%  | 2,085        | 34.8%  | 2568      | 44.4% | 50%   | 26.4           | 13.5%  | 2.47             | 55.6%  | \$900,801     | 0.7%  |

#### Year-to-Date

|                   | Sales  |       | New Listings |       | Inventory |       | S/NL  | DOM    |        | Months of Supply |       | Average Price |       |
|-------------------|--------|-------|--------------|-------|-----------|-------|-------|--------|--------|------------------|-------|---------------|-------|
|                   | Actual | Y/Y   | Actual       | Y/Y   | Actual    | Y/Y   | Ratio | Actual | Y/Y    | Actual           | Y/Y   | Actual        | Y/Y   |
| Detached          | 2,180  | 0.3%  | 3,955        | 17.1% | 1383      | 28.1% | 55.1% | 31.5   | 18.0%  | 2.54             | 27.7% | \$998,383     | 3.0%  |
| Semi-Detached     | 163    | 6.5%  | 232          | 8.9%  | 64        | 14.4% | 70.3% | 26.1   | 2.1%   | 1.56             | 7.4%  | \$767,952     | 2.7%  |
| Row               | 760    | 5.7%  | 1,177        | 17.8% | 315       | 27.0% | 64.6% | 29.2   | 19.9%  | 1.66             | 20.2% | \$752,445     | 1.5%  |
| Apartment         | 471    | -0.6% | 1,030        | 23.6% | 436       | 32.7% | 45.7% | 43.7   | 2.9%   | 3.70             | 33.5% | \$561,764     | 1.6%  |
| Mobile            | 12     | 33.3% | 26           | 13.0% | 19        | 26.7% | 46.2% | 52.5   | -40.0% | 6.33             | -5.0% | \$273,083     | 24.2% |
| Total Residential | 3,591  | 1.7%  | 6,427        | 17.9% | 2221      | 28.3% | 55.9% | 32.5   | 14.2%  | 2.47             | 26.1% | \$875,832     | 2.4%  |