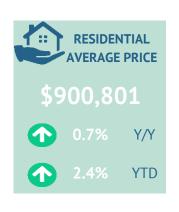

#### April 2024

|                   | Sales  |        | New Listings |        | Inventory |       | S/NL  | Days on Market |        | Months of Supply |        | Average Price |       |
|-------------------|--------|--------|--------------|--------|-----------|-------|-------|----------------|--------|------------------|--------|---------------|-------|
|                   | Actual | Y/Y    | Actual       | Y/Y    | Actual    | Y/Y   | Ratio | Actual         | Y/Y    | Actual           | Y/Y    | Actual        | Y/Y   |
| Detached          | 626    | -8.3%  | 1,293        | 32.1%  | 1591      | 42.1% | 48%   | 27.1           | 26.2%  | 2.54             | 55.0%  | \$1,027,151   | 0.1%  |
| Semi-Detached     | 50     | 2.0%   | 71           | 24.6%  | 75        | 44.2% | 70%   | 16.3           | -17.9% | 1.50             | 41.3%  | \$783,234     | 0.6%  |
| Row               | 232    | -4.9%  | 387          | 38.2%  | 363       | 52.5% | 60%   | 20.8           | 8.5%   | 1.56             | 60.4%  | \$787,166     | 4.5%  |
| Apartment         | 130    | -8.5%  | 321          | 42.7%  | 516       | 48.7% | 40%   | 36.7           | -6.1%  | 3.97             | 62.4%  | \$552,267     | -1.7% |
| Mobile            | 2      | -50.0% | 11           | 175.0% | 19        | 18.8% | 18%   | 16.0           | -61.2% | 9.50             | 137.5% | \$302,000     | 37.0% |
| Total Residential | 1,041  | -7.2%  | 2,085        | 34.8%  | 2568      | 44.4% | 50%   | 26.4           | 13.5%  | 2.47             | 55.6%  | \$900,801     | 0.7%  |

#### Year-to-Date

|                   | Sales  |       | New Listings |       | Inventory |       | S/NL  | DOM    |        | Months of Supply |       | Average Price |       |
|-------------------|--------|-------|--------------|-------|-----------|-------|-------|--------|--------|------------------|-------|---------------|-------|
|                   | Actual | Y/Y   | Actual       | Y/Y   | Actual    | Y/Y   | Ratio | Actual | Y/Y    | Actual           | Y/Y   | Actual        | Y/Y   |
| Detached          | 2,180  | 0.3%  | 3,955        | 17.1% | 1383      | 28.1% | 55.1% | 31.5   | 18.0%  | 2.54             | 27.7% | \$998,383     | 3.0%  |
| Semi-Detached     | 163    | 6.5%  | 232          | 8.9%  | 64        | 14.4% | 70.3% | 26.1   | 2.1%   | 1.56             | 7.4%  | \$767,952     | 2.7%  |
| Row               | 760    | 5.7%  | 1,177        | 17.8% | 315       | 27.0% | 64.6% | 29.2   | 19.9%  | 1.66             | 20.2% | \$752,445     | 1.5%  |
| Apartment         | 471    | -0.6% | 1,030        | 23.6% | 436       | 32.7% | 45.7% | 43.7   | 2.9%   | 3.70             | 33.5% | \$561,764     | 1.6%  |
| Mobile            | 12     | 33.3% | 26           | 13.0% | 19        | 26.7% | 46.2% | 52.5   | -40.0% | 6.33             | -5.0% | \$273,083     | 24.2% |
| Total Residential | 3,591  | 1.7%  | 6,427        | 17.9% | 2221      | 28.3% | 55.9% | 32.5   | 14.2%  | 2.47             | 26.1% | \$875,832     | 2.4%  |