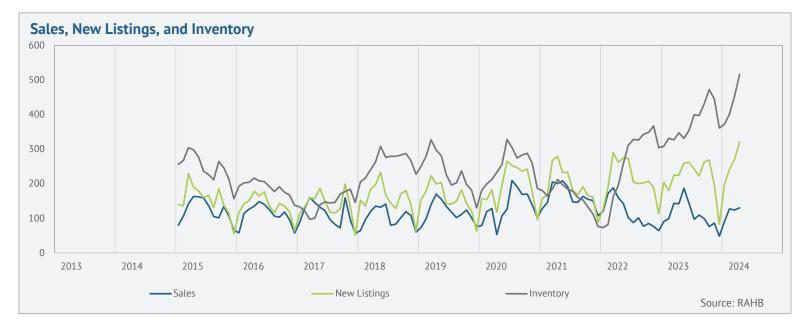

#### April 2024

|                   | Sales  |        | New Listings |        | Inventory |       | S/NL  | Days on Market |        | Months of Supply |        | Average Price |       |
|-------------------|--------|--------|--------------|--------|-----------|-------|-------|----------------|--------|------------------|--------|---------------|-------|
|                   | Actual | Y/Y    | Actual       | Y/Y    | Actual    | Y/Y   | Ratio | Actual         | Y/Y    | Actual           | Y/Y    | Actual        | Y/Y   |
| Detached          | 626    | -8.3%  | 1,293        | 32.1%  | 1591      | 42.1% | 48%   | 27.1           | 26.2%  | 2.54             | 55.0%  | \$1,027,151   | 0.1%  |
| Semi-Detached     | 50     | 2.0%   | 71           | 24.6%  | 75        | 44.2% | 70%   | 16.3           | -17.9% | 1.50             | 41.3%  | \$783,234     | 0.6%  |
| Row               | 232    | -4.9%  | 387          | 38.2%  | 363       | 52.5% | 60%   | 20.8           | 8.5%   | 1.56             | 60.4%  | \$787,166     | 4.5%  |
| Apartment         | 130    | -8.5%  | 321          | 42.7%  | 516       | 48.7% | 40%   | 36.7           | -6.1%  | 3.97             | 62.4%  | \$552,267     | -1.7% |
| Mobile            | 2      | -50.0% | 11           | 175.0% | 19        | 18.8% | 18%   | 16.0           | -61.2% | 9.50             | 137.5% | \$302,000     | 37.0% |
| Total Residential | 1,041  | -7.2%  | 2,085        | 34.8%  | 2568      | 44.4% | 50%   | 26.4           | 13.5%  | 2.47             | 55.6%  | \$900,801     | 0.7%  |

#### Year-to-Date

|                   | Sales  |       | New Listings |       | Inventory |       | S/NL  | DOM    |        | Months of Supply |       | Average Price |       |
|-------------------|--------|-------|--------------|-------|-----------|-------|-------|--------|--------|------------------|-------|---------------|-------|
|                   | Actual | Y/Y   | Actual       | Y/Y   | Actual    | Y/Y   | Ratio | Actual | Y/Y    | Actual           | Y/Y   | Actual        | Y/Y   |
| Detached          | 2,180  | 0.3%  | 3,955        | 17.1% | 1383      | 28.1% | 55.1% | 31.5   | 18.0%  | 2.54             | 27.7% | \$998,383     | 3.0%  |
| Semi-Detached     | 163    | 6.5%  | 232          | 8.9%  | 64        | 14.4% | 70.3% | 26.1   | 2.1%   | 1.56             | 7.4%  | \$767,952     | 2.7%  |
| Row               | 760    | 5.7%  | 1,177        | 17.8% | 315       | 27.0% | 64.6% | 29.2   | 19.9%  | 1.66             | 20.2% | \$752,445     | 1.5%  |
| Apartment         | 471    | -0.6% | 1,030        | 23.6% | 436       | 32.7% | 45.7% | 43.7   | 2.9%   | 3.70             | 33.5% | \$561,764     | 1.6%  |
| Mobile            | 12     | 33.3% | 26           | 13.0% | 19        | 26.7% | 46.2% | 52.5   | -40.0% | 6.33             | -5.0% | \$273,083     | 24.2% |
| Total Residential | 3,591  | 1.7%  | 6,427        | 17.9% | 2221      | 28.3% | 55.9% | 32.5   | 14.2%  | 2.47             | 26.1% | \$875,832     | 2.4%  |