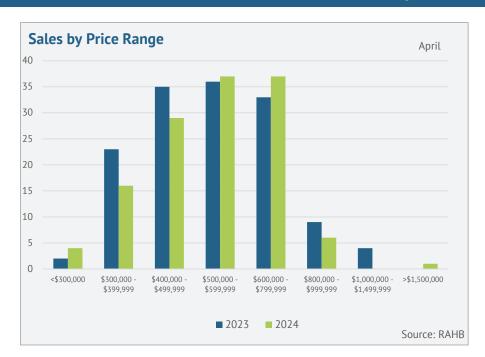

| -             | -             | -         |
| Bathrooms, Full                           | -           | -        | -             | -             | -         |
| Bathrooms, Half                           | -           | -        | -             | -             | -         |
| Lot Size                                  | -           | -        | -             | -             | -         |
| Basement Finish                           | -           | -        | -             | -             | -         |
| Gross Living Area, Above Ground (Sq. Ft.) | ) -         | -        | -             | -             | -         |

















RAHB Total - Detached April 2024















### **RAHB Total - Semi-Detached**















## **RAHB Total - Row/Townhouse**