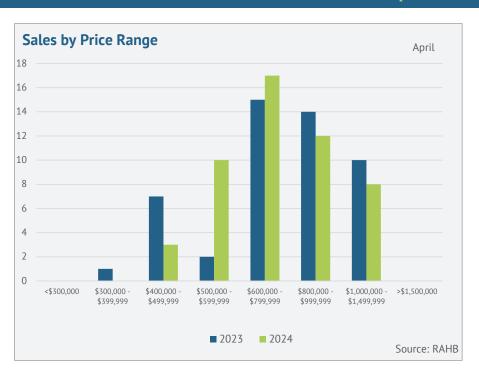

#### April 2024

|                   | Sales  |        | New Listings |        | Inventory |       | S/NL  | Days on Market |        | Months of Supply |        | Average Price |       |
|-------------------|--------|--------|--------------|--------|-----------|-------|-------|----------------|--------|------------------|--------|---------------|-------|
|                   | Actual | Y/Y    | Actual       | Y/Y    | Actual    | Y/Y   | Ratio | Actual         | Y/Y    | Actual           | Y/Y    | Actual        | Y/Y   |
| Detached          | 626    | -8.3%  | 1,293        | 32.1%  | 1591      | 42.1% | 48%   | 27.1           | 26.2%  | 2.54             | 55.0%  | \$1,027,151   | 0.1%  |
| Semi-Detached     | 50     | 2.0%   | 71           | 24.6%  | 75        | 44.2% | 70%   | 16.3           | -17.9% | 1.50             | 41.3%  | \$783,234     | 0.6%  |
| Row               | 232    | -4.9%  | 387          | 38.2%  | 363       | 52.5% | 60%   | 20.8           | 8.5%   | 1.56             | 60.4%  | \$787,166     | 4.5%  |
| Apartment         | 130    | -8.5%  | 321          | 42.7%  | 516       | 48.7% | 40%   | 36.7           | -6.1%  | 3.97             | 62.4%  | \$552,267     | -1.7% |
| Mobile            | 2      | -50.0% | 11           | 175.0% | 19        | 18.8% | 18%   | 16.0           | -61.2% | 9.50             | 137.5% | \$302,000     | 37.0% |
| Total Residential | 1,041  | -7.2%  | 2,085        | 34.8%  | 2568      | 44.4% | 50%   | 26.4           | 13.5%  | 2.47             | 55.6%  | \$900,801     | 0.7%  |