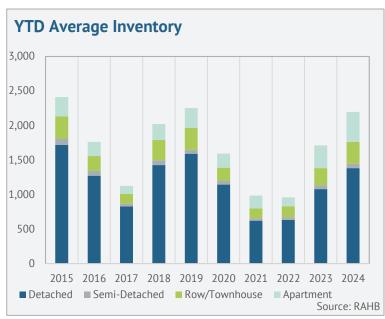

#### Year-to-Date

|                   | Sales  |       | New Listings |       | Inventory |       | S/NL  | DOM    |        | Months of Supply |       | Average Price |       |
|-------------------|--------|-------|--------------|-------|-----------|-------|-------|--------|--------|------------------|-------|---------------|-------|
|                   | Actual | Y/Y   | Actual       | Y/Y   | Actual    | Y/Y   | Ratio | Actual | Y/Y    | Actual           | Y/Y   | Actual        | Y/Y   |
| Detached          | 2,180  | 0.3%  | 3,955        | 17.1% | 1383      | 28.1% | 55.1% | 31.5   | 18.0%  | 2.54             | 27.7% | \$998,383     | 3.0%  |
| Semi-Detached     | 163    | 6.5%  | 232          | 8.9%  | 64        | 14.4% | 70.3% | 26.1   | 2.1%   | 1.56             | 7.4%  | \$767,952     | 2.7%  |
| Row               | 760    | 5.7%  | 1,177        | 17.8% | 315       | 27.0% | 64.6% | 29.2   | 19.9%  | 1.66             | 20.2% | \$752,445     | 1.5%  |
| Apartment         | 471    | -0.6% | 1,030        | 23.6% | 436       | 32.7% | 45.7% | 43.7   | 2.9%   | 3.70             | 33.5% | \$561,764     | 1.6%  |
| Mobile            | 12     | 33.3% | 26           | 13.0% | 19        | 26.7% | 46.2% | 52.5   | -40.0% | 6.33             | -5.0% | \$273,083     | 24.2% |
| Total Residential | 3,591  | 1.7%  | 6,427        | 17.9% | 2221      | 28.3% | 55.9% | 32.5   | 14.2%  | 2.47             | 26.1% | \$875,832     | 2.4%  |