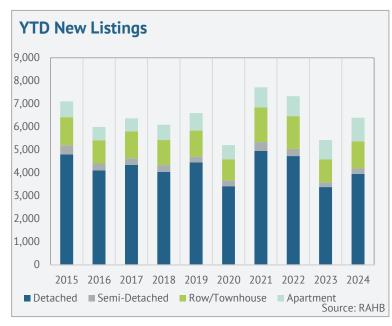

#### Year-to-Date

|                   | Sales  |       | New Listings |       | Inventory |       | S/NL  | DOM    |        | Months of Supply |       | Average Price |       |
|-------------------|--------|-------|--------------|-------|-----------|-------|-------|--------|--------|------------------|-------|---------------|-------|
|                   | Actual | Y/Y   | Actual       | Y/Y   | Actual    | Y/Y   | Ratio | Actual | Y/Y    | Actual           | Y/Y   | Actual        | Y/Y   |
| Detached          | 2,180  | 0.3%  | 3,955        | 17.1% | 1383      | 28.1% | 55.1% | 31.5   | 18.0%  | 2.54             | 27.7% | \$998,383     | 3.0%  |
| Semi-Detached     | 163    | 6.5%  | 232          | 8.9%  | 64        | 14.4% | 70.3% | 26.1   | 2.1%   | 1.56             | 7.4%  | \$767,952     | 2.7%  |
| Row               | 760    | 5.7%  | 1,177        | 17.8% | 315       | 27.0% | 64.6% | 29.2   | 19.9%  | 1.66             | 20.2% | \$752,445     | 1.5%  |
| Apartment         | 471    | -0.6% | 1,030        | 23.6% | 436       | 32.7% | 45.7% | 43.7   | 2.9%   | 3.70             | 33.5% | \$561,764     | 1.6%  |
| Mobile            | 12     | 33.3% | 26           | 13.0% | 19        | 26.7% | 46.2% | 52.5   | -40.0% | 6.33             | -5.0% | \$273,083     | 24.2% |
| Total Residential | 3,591  | 1.7%  | 6,427        | 17.9% | 2221      | 28.3% | 55.9% | 32.5   | 14.2%  | 2.47             | 26.1% | \$875,832     | 2.4%  |