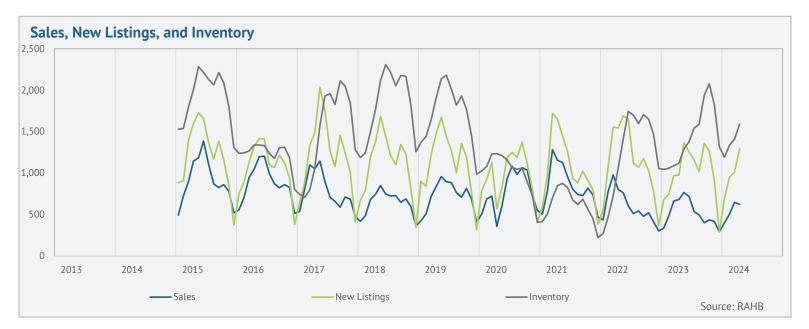

# **Summary Stats - RAHB Total**

#### April 2024

|                   | Sales  |        | New Listings |        | Inventory |       | S/NL  | Days on Market |        | Months of Supply |        | Average Price |       |
|-------------------|--------|--------|--------------|--------|-----------|-------|-------|----------------|--------|------------------|--------|---------------|-------|
|                   | Actual | Y/Y    | Actual       | Y/Y    | Actual    | Y/Y   | Ratio | Actual         | Y/Y    | Actual           | Y/Y    | Actual        | Y/Y   |
| Detached          | 626    | -8.3%  | 1,293        | 32.1%  | 1591      | 42.1% | 48%   | 27.1           | 26.2%  | 2.54             | 55.0%  | \$1,027,151   | 0.1%  |
| Semi-Detached     | 50     | 2.0%   | 71           | 24.6%  | 75        | 44.2% | 70%   | 16.3           | -17.9% | 1.50             | 41.3%  | \$783,234     | 0.6%  |
| Row               | 232    | -4.9%  | 387          | 38.2%  | 363       | 52.5% | 60%   | 20.8           | 8.5%   | 1.56             | 60.4%  | \$787,166     | 4.5%  |
| Apartment         | 130    | -8.5%  | 321          | 42.7%  | 516       | 48.7% | 40%   | 36.7           | -6.1%  | 3.97             | 62.4%  | \$552,267     | -1.7% |
| Mobile            | 2      | -50.0% | 11           | 175.0% | 19        | 18.8% | 18%   | 16.0           | -61.2% | 9.50             | 137.5% | \$302,000     | 37.0% |
| Total Residential | 1,041  | -7.2%  | 2,085        | 34.8%  | 2568      | 44.4% | 50%   | 26.4           | 13.5%  | 2.47             | 55.6%  | \$900,801     | 0.7%  |