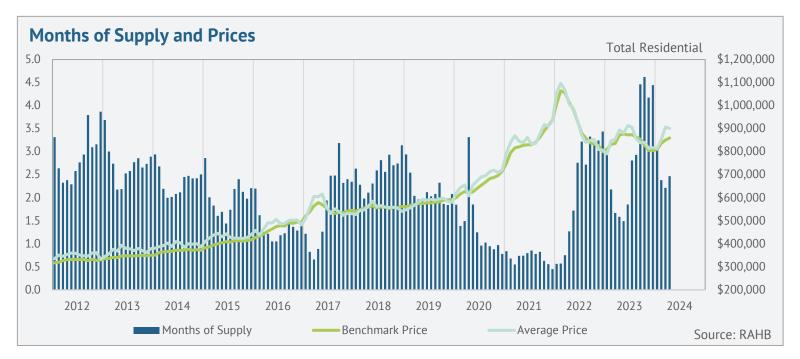

#### Year-to-Date

|                   | Sales  |       | New Listings |       | Inventory |       | S/NL  | DOM    |        | Months of Supply |       | Average Price |       |
|-------------------|--------|-------|--------------|-------|-----------|-------|-------|--------|--------|------------------|-------|---------------|-------|
|                   | Actual | Y/Y   | Actual       | Y/Y   | Actual    | Y/Y   | Ratio | Actual | Y/Y    | Actual           | Y/Y   | Actual        | Y/Y   |
| Detached          | 2,180  | 0.3%  | 3,955        | 17.1% | 1383      | 28.1% | 55.1% | 31.5   | 18.0%  | 2.54             | 27.7% | \$998,383     | 3.0%  |
| Semi-Detached     | 163    | 6.5%  | 232          | 8.9%  | 64        | 14.4% | 70.3% | 26.1   | 2.1%   | 1.56             | 7.4%  | \$767,952     | 2.7%  |
| Row               | 760    | 5.7%  | 1,177        | 17.8% | 315       | 27.0% | 64.6% | 29.2   | 19.9%  | 1.66             | 20.2% | \$752,445     | 1.5%  |
| Apartment         | 471    | -0.6% | 1,030        | 23.6% | 436       | 32.7% | 45.7% | 43.7   | 2.9%   | 3.70             | 33.5% | \$561,764     | 1.6%  |
| Mobile            | 12     | 33.3% | 26           | 13.0% | 19        | 26.7% | 46.2% | 52.5   | -40.0% | 6.33             | -5.0% | \$273,083     | 24.2% |
| Total Residential | 3,591  | 1.7%  | 6,427        | 17.9% | 2221      | 28.3% | 55.9% | 32.5   | 14.2%  | 2.47             | 26.1% | \$875,832     | 2.4%  |