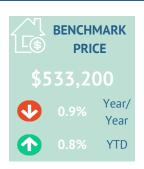

#### April 2024

|                   | Sales  |        | New Listings |        | Inventory |       | S/NL  | Days on Market |        | Months of Supply |        | Average Price |       |
|-------------------|--------|--------|--------------|--------|-----------|-------|-------|----------------|--------|------------------|--------|---------------|-------|
|                   | Actual | Y/Y    | Actual       | Y/Y    | Actual    | Y/Y   | Ratio | Actual         | Y/Y    | Actual           | Y/Y    | Actual        | Y/Y   |
| Detached          | 626    | -8.3%  | 1,293        | 32.1%  | 1591      | 42.1% | 48%   | 27.1           | 26.2%  | 2.54             | 55.0%  | \$1,027,151   | 0.1%  |
| Semi-Detached     | 50     | 2.0%   | 71           | 24.6%  | 75        | 44.2% | 70%   | 16.3           | -17.9% | 1.50             | 41.3%  | \$783,234     | 0.6%  |
| Row               | 232    | -4.9%  | 387          | 38.2%  | 363       | 52.5% | 60%   | 20.8           | 8.5%   | 1.56             | 60.4%  | \$787,166     | 4.5%  |
| Apartment         | 130    | -8.5%  | 321          | 42.7%  | 516       | 48.7% | 40%   | 36.7           | -6.1%  | 3.97             | 62.4%  | \$552,267     | -1.7% |
| Mobile            | 2      | -50.0% | 11           | 175.0% | 19        | 18.8% | 18%   | 16.0           | -61.2% | 9.50             | 137.5% | \$302,000     | 37.0% |
| Total Residential | 1,041  | -7.2%  | 2,085        | 34.8%  | 2568      | 44.4% | 50%   | 26.4           | 13.5%  | 2.47             | 55.6%  | \$900,801     | 0.7%  |

#### Year-to-Date

|                   | Sales  |       | New Listings |       | Inventory |       | S/NL  | DOM    |        | Months of Supply |       | Average Price |       |
|-------------------|--------|-------|--------------|-------|-----------|-------|-------|--------|--------|------------------|-------|---------------|-------|
|                   | Actual | Y/Y   | Actual       | Y/Y   | Actual    | Y/Y   | Ratio | Actual | Y/Y    | Actual           | Y/Y   | Actual        | Y/Y   |
| Detached          | 2,180  | 0.3%  | 3,955        | 17.1% | 1383      | 28.1% | 55.1% | 31.5   | 18.0%  | 2.54             | 27.7% | \$998,383     | 3.0%  |
| Semi-Detached     | 163    | 6.5%  | 232          | 8.9%  | 64        | 14.4% | 70.3% | 26.1   | 2.1%   | 1.56             | 7.4%  | \$767,952     | 2.7%  |
| Row               | 760    | 5.7%  | 1,177        | 17.8% | 315       | 27.0% | 64.6% | 29.2   | 19.9%  | 1.66             | 20.2% | \$752,445     | 1.5%  |
| Apartment         | 471    | -0.6% | 1,030        | 23.6% | 436       | 32.7% | 45.7% | 43.7   | 2.9%   | 3.70             | 33.5% | \$561,764     | 1.6%  |
| Mobile            | 12     | 33.3% | 26           | 13.0% | 19        | 26.7% | 46.2% | 52.5   | -40.0% | 6.33             | -5.0% | \$273,083     | 24.2% |
| Total Residential | 3,591  | 1.7%  | 6,427        | 17.9% | 2221      | 28.3% | 55.9% | 32.5   | 14.2%  | 2.47             | 26.1% | \$875,832     | 2.4%  |