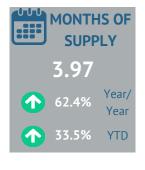

#### April 2024

|                   | Sales  |        | New Listings |        | Inventory |       | S/NL  | Days on Market |        | Months of Supply |        | Average Price |       |
|-------------------|--------|--------|--------------|--------|-----------|-------|-------|----------------|--------|------------------|--------|---------------|-------|
|                   | Actual | Y/Y    | Actual       | Y/Y    | Actual    | Y/Y   | Ratio | Actual         | Y/Y    | Actual           | Y/Y    | Actual        | Y/Y   |
| Detached          | 626    | -8.3%  | 1,293        | 32.1%  | 1591      | 42.1% | 48%   | 27.1           | 26.2%  | 2.54             | 55.0%  | \$1,027,151   | 0.1%  |
| Semi-Detached     | 50     | 2.0%   | 71           | 24.6%  | 75        | 44.2% | 70%   | 16.3           | -17.9% | 1.50             | 41.3%  | \$783,234     | 0.6%  |
| Row               | 232    | -4.9%  | 387          | 38.2%  | 363       | 52.5% | 60%   | 20.8           | 8.5%   | 1.56             | 60.4%  | \$787,166     | 4.5%  |
| Apartment         | 130    | -8.5%  | 321          | 42.7%  | 516       | 48.7% | 40%   | 36.7           | -6.1%  | 3.97             | 62.4%  | \$552,267     | -1.7% |
| Mobile            | 2      | -50.0% | 11           | 175.0% | 19        | 18.8% | 18%   | 16.0           | -61.2% | 9.50             | 137.5% | \$302,000     | 37.0% |
| Total Residential | 1,041  | -7.2%  | 2,085        | 34.8%  | 2568      | 44.4% | 50%   | 26.4           | 13.5%  | 2.47             | 55.6%  | \$900,801     | 0.7%  |

#### Year-to-Date

|                   | Sales  |       | New Listings |       | Inventory |       | S/NL  | DOM    |        | Months of Supply |       | Average Price |       |
|-------------------|--------|-------|--------------|-------|-----------|-------|-------|--------|--------|------------------|-------|---------------|-------|
|                   | Actual | Y/Y   | Actual       | Y/Y   | Actual    | Y/Y   | Ratio | Actual | Y/Y    | Actual           | Y/Y   | Actual        | Y/Y   |
| Detached          | 2,180  | 0.3%  | 3,955        | 17.1% | 1383      | 28.1% | 55.1% | 31.5   | 18.0%  | 2.54             | 27.7% | \$998,383     | 3.0%  |
| Semi-Detached     | 163    | 6.5%  | 232          | 8.9%  | 64        | 14.4% | 70.3% | 26.1   | 2.1%   | 1.56             | 7.4%  | \$767,952     | 2.7%  |
| Row               | 760    | 5.7%  | 1,177        | 17.8% | 315       | 27.0% | 64.6% | 29.2   | 19.9%  | 1.66             | 20.2% | \$752,445     | 1.5%  |
| Apartment         | 471    | -0.6% | 1,030        | 23.6% | 436       | 32.7% | 45.7% | 43.7   | 2.9%   | 3.70             | 33.5% | \$561,764     | 1.6%  |
| Mobile            | 12     | 33.3% | 26           | 13.0% | 19        | 26.7% | 46.2% | 52.5   | -40.0% | 6.33             | -5.0% | \$273,083     | 24.2% |
| Total Residential | 3,591  | 1.7%  | 6,427        | 17.9% | 2221      | 28.3% | 55.9% | 32.5   | 14.2%  | 2.47             | 26.1% | \$875,832     | 2.4%  |