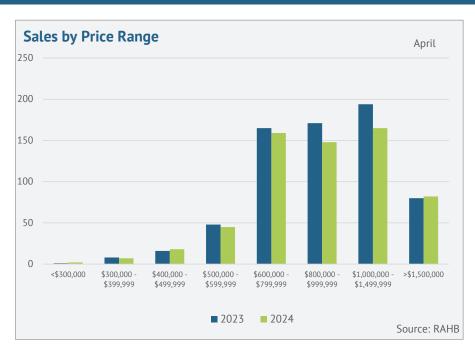

-----|---------------|---------------|-----------|
| Bedrooms                                  | -           | -        | -             | -             | -         |
| Bathrooms, Full                           | -           | -        | -             | -             | -         |
| Bathrooms, Half                           | -           | -        | -             | -             | -         |
| Lot Size                                  | -           | -        | -             | -             | -         |
| Basement Finish                           | -           | -        | -             | -             | -         |
| Gross Living Area, Above Ground (Sq. Ft.) | ) -         | -        | -             | -             | -         |

















RAHB Total - Detached April 2024















### **RAHB Total - Semi-Detached**















## **RAHB Total - Row/Townhouse**