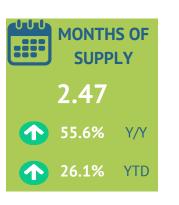

#### April 2024

|                   | Sales  |        | New Listings |        | Inventory |       | S/NL  | Days on Market |        | Months of Supply |        | Average Price |       |
|-------------------|--------|--------|--------------|--------|-----------|-------|-------|----------------|--------|------------------|--------|---------------|-------|
|                   | Actual | Y/Y    | Actual       | Y/Y    | Actual    | Y/Y   | Ratio | Actual         | Y/Y    | Actual           | Y/Y    | Actual        | Y/Y   |
| Detached          | 626    | -8.3%  | 1,293        | 32.1%  | 1591      | 42.1% | 48%   | 27.1           | 26.2%  | 2.54             | 55.0%  | \$1,027,151   | 0.1%  |
| Semi-Detached     | 50     | 2.0%   | 71           | 24.6%  | 75        | 44.2% | 70%   | 16.3           | -17.9% | 1.50             | 41.3%  | \$783,234     | 0.6%  |
| Row               | 232    | -4.9%  | 387          | 38.2%  | 363       | 52.5% | 60%   | 20.8           | 8.5%   | 1.56             | 60.4%  | \$787,166     | 4.5%  |
| Apartment         | 130    | -8.5%  | 321          | 42.7%  | 516       | 48.7% | 40%   | 36.7           | -6.1%  | 3.97             | 62.4%  | \$552,267     | -1.7% |
| Mobile            | 2      | -50.0% | 11           | 175.0% | 19        | 18.8% | 18%   | 16.0           | -61.2% | 9.50             | 137.5% | \$302,000     | 37.0% |
| Total Residential | 1,041  | -7.2%  | 2,085        | 34.8%  | 2568      | 44.4% | 50%   | 26.4           | 13.5%  | 2.47             | 55.6%  | \$900,801     | 0.7%  |

#### Year-to-Date

|                   | Sales  |       | New Listings |       | Inventory |       | S/NL  | DOM    |        | Months of Supply |       | Average Price |       |
|-------------------|--------|-------|--------------|-------|-----------|-------|-------|--------|--------|------------------|-------|---------------|-------|
|                   | Actual | Y/Y   | Actual       | Y/Y   | Actual    | Y/Y   | Ratio | Actual | Y/Y    | Actual           | Y/Y   | Actual        | Y/Y   |
| Detached          | 2,180  | 0.3%  | 3,955        | 17.1% | 1383      | 28.1% | 55.1% | 31.5   | 18.0%  | 2.54             | 27.7% | \$998,383     | 3.0%  |
| Semi-Detached     | 163    | 6.5%  | 232          | 8.9%  | 64        | 14.4% | 70.3% | 26.1   | 2.1%   | 1.56             | 7.4%  | \$767,952     | 2.7%  |
| Row               | 760    | 5.7%  | 1,177        | 17.8% | 315       | 27.0% | 64.6% | 29.2   | 19.9%  | 1.66             | 20.2% | \$752,445     | 1.5%  |
| Apartment         | 471    | -0.6% | 1,030        | 23.6% | 436       | 32.7% | 45.7% | 43.7   | 2.9%   | 3.70             | 33.5% | \$561,764     | 1.6%  |
| Mobile            | 12     | 33.3% | 26           | 13.0% | 19        | 26.7% | 46.2% | 52.5   | -40.0% | 6.33             | -5.0% | \$273,083     | 24.2% |
| Total Residential | 3,591  | 1.7%  | 6,427        | 17.9% | 2221      | 28.3% | 55.9% | 32.5   | 14.2%  | 2.47             | 26.1% | \$875,832     | 2.4%  |