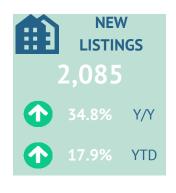

#### April 2024

|                   | Sales  |        | New Listings |        | Inventory |       | S/NL  | Days on Market |        | Months of Supply |        | Average Price |       |
|-------------------|--------|--------|--------------|--------|-----------|-------|-------|----------------|--------|------------------|--------|---------------|-------|
|                   | Actual | Y/Y    | Actual       | Y/Y    | Actual    | Y/Y   | Ratio | Actual         | Y/Y    | Actual           | Y/Y    | Actual        | Y/Y   |
| Detached          | 626    | -8.3%  | 1,293        | 32.1%  | 1591      | 42.1% | 48%   | 27.1           | 26.2%  | 2.54             | 55.0%  | \$1,027,151   | 0.1%  |
| Semi-Detached     | 50     | 2.0%   | 71           | 24.6%  | 75        | 44.2% | 70%   | 16.3           | -17.9% | 1.50             | 41.3%  | \$783,234     | 0.6%  |
| Row               | 232    | -4.9%  | 387          | 38.2%  | 363       | 52.5% | 60%   | 20.8           | 8.5%   | 1.56             | 60.4%  | \$787,166     | 4.5%  |
| Apartment         | 130    | -8.5%  | 321          | 42.7%  | 516       | 48.7% | 40%   | 36.7           | -6.1%  | 3.97             | 62.4%  | \$552,267     | -1.7% |
| Mobile            | 2      | -50.0% | 11           | 175.0% | 19        | 18.8% | 18%   | 16.0           | -61.2% | 9.50             | 137.5% | \$302,000     | 37.0% |
| Total Residential | 1,041  | -7.2%  | 2,085        | 34.8%  | 2568      | 44.4% | 50%   | 26.4           | 13.5%  | 2.47             | 55.6%  | \$900,801     | 0.7%  |