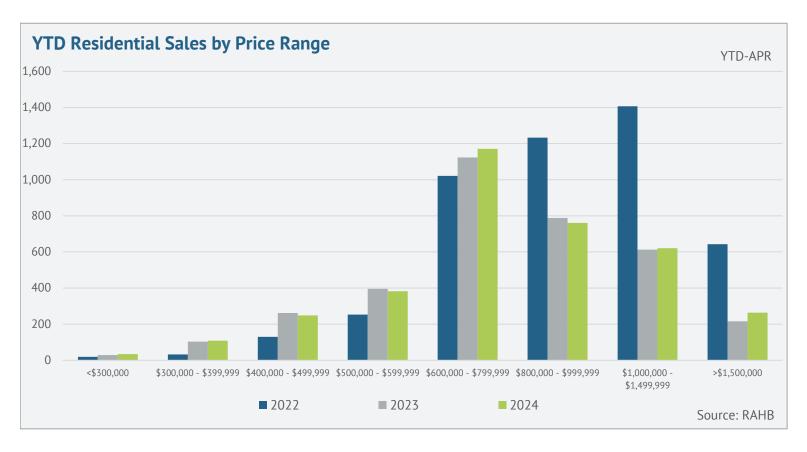

#### Year-to-Date

|                   | Sales  |       | New Listings |       | Inventory |       | S/NL  | DOM    |        | Months of Supply |       | Average Price |       |
|-------------------|--------|-------|--------------|-------|-----------|-------|-------|--------|--------|------------------|-------|---------------|-------|
|                   | Actual | Y/Y   | Actual       | Y/Y   | Actual    | Y/Y   | Ratio | Actual | Y/Y    | Actual           | Y/Y   | Actual        | Y/Y   |
| Detached          | 2,180  | 0.3%  | 3,955        | 17.1% | 1383      | 28.1% | 55.1% | 31.5   | 18.0%  | 2.54             | 27.7% | \$998,383     | 3.0%  |
| Semi-Detached     | 163    | 6.5%  | 232          | 8.9%  | 64        | 14.4% | 70.3% | 26.1   | 2.1%   | 1.56             | 7.4%  | \$767,952     | 2.7%  |
| Row               | 760    | 5.7%  | 1,177        | 17.8% | 315       | 27.0% | 64.6% | 29.2   | 19.9%  | 1.66             | 20.2% | \$752,445     | 1.5%  |
| Apartment         | 471    | -0.6% | 1,030        | 23.6% | 436       | 32.7% | 45.7% | 43.7   | 2.9%   | 3.70             | 33.5% | \$561,764     | 1.6%  |
| Mobile            | 12     | 33.3% | 26           | 13.0% | 19        | 26.7% | 46.2% | 52.5   | -40.0% | 6.33             | -5.0% | \$273,083     | 24.2% |
| Total Residential | 3,591  | 1.7%  | 6,427        | 17.9% | 2221      | 28.3% | 55.9% | 32.5   | 14.2%  | 2.47             | 26.1% | \$875,832     | 2.4%  |