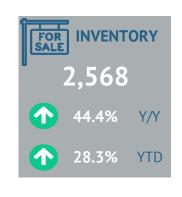

#### April 2024

|                   | Sales  |        | New Listings |        | Inventory |       | S/NL  | Days on Market |        | Months of Supply |        | Average Price |       |
|-------------------|--------|--------|--------------|--------|-----------|-------|-------|----------------|--------|------------------|--------|---------------|-------|
|                   | Actual | Y/Y    | Actual       | Y/Y    | Actual    | Y/Y   | Ratio | Actual         | Y/Y    | Actual           | Y/Y    | Actual        | Y/Y   |
| Detached          | 626    | -8.3%  | 1,293        | 32.1%  | 1591      | 42.1% | 48%   | 27.1           | 26.2%  | 2.54             | 55.0%  | \$1,027,151   | 0.1%  |
| Semi-Detached     | 50     | 2.0%   | 71           | 24.6%  | 75        | 44.2% | 70%   | 16.3           | -17.9% | 1.50             | 41.3%  | \$783,234     | 0.6%  |
| Row               | 232    | -4.9%  | 387          | 38.2%  | 363       | 52.5% | 60%   | 20.8           | 8.5%   | 1.56             | 60.4%  | \$787,166     | 4.5%  |
| Apartment         | 130    | -8.5%  | 321          | 42.7%  | 516       | 48.7% | 40%   | 36.7           | -6.1%  | 3.97             | 62.4%  | \$552,267     | -1.7% |
| Mobile            | 2      | -50.0% | 11           | 175.0% | 19        | 18.8% | 18%   | 16.0           | -61.2% | 9.50             | 137.5% | \$302,000     | 37.0% |
| Total Residential | 1,041  | -7.2%  | 2,085        | 34.8%  | 2568      | 44.4% | 50%   | 26.4           | 13.5%  | 2.47             | 55.6%  | \$900,801     | 0.7%  |