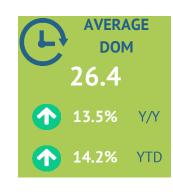

#### April 2024

|                   | Sales  |        | New Listings |        | Inventory |       | S/NL  | Days on Market |        | Months of Supply |        | Average Price |       |
|-------------------|--------|--------|--------------|--------|-----------|-------|-------|----------------|--------|------------------|--------|---------------|-------|
|                   | Actual | Y/Y    | Actual       | Y/Y    | Actual    | Y/Y   | Ratio | Actual         | Y/Y    | Actual           | Y/Y    | Actual        | Y/Y   |
| Detached          | 626    | -8.3%  | 1,293        | 32.1%  | 1591      | 42.1% | 48%   | 27.1           | 26.2%  | 2.54             | 55.0%  | \$1,027,151   | 0.1%  |
| Semi-Detached     | 50     | 2.0%   | 71           | 24.6%  | 75        | 44.2% | 70%   | 16.3           | -17.9% | 1.50             | 41.3%  | \$783,234     | 0.6%  |
| Row               | 232    | -4.9%  | 387          | 38.2%  | 363       | 52.5% | 60%   | 20.8           | 8.5%   | 1.56             | 60.4%  | \$787,166     | 4.5%  |
| Apartment         | 130    | -8.5%  | 321          | 42.7%  | 516       | 48.7% | 40%   | 36.7           | -6.1%  | 3.97             | 62.4%  | \$552,267     | -1.7% |
| Mobile            | 2      | -50.0% | 11           | 175.0% | 19        | 18.8% | 18%   | 16.0           | -61.2% | 9.50             | 137.5% | \$302,000     | 37.0% |
| Total Residential | 1,041  | -7.2%  | 2,085        | 34.8%  | 2568      | 44.4% | 50%   | 26.4           | 13.5%  | 2.47             | 55.6%  | \$900,801     | 0.7%  |