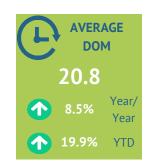

## **RAHB Total - Row/Townhouse**

#### April 2024

|                   | Sales  |        | New Listings |        | Inventory |       | S/NL  | Days on Market |        | Months of Supply |        | Average Price |       |
|-------------------|--------|--------|--------------|--------|-----------|-------|-------|----------------|--------|------------------|--------|---------------|-------|
|                   | Actual | Y/Y    | Actual       | Y/Y    | Actual    | Y/Y   | Ratio | Actual         | Y/Y    | Actual           | Y/Y    | Actual        | Y/Y   |
| Detached          | 626    | -8.3%  | 1,293        | 32.1%  | 1591      | 42.1% | 48%   | 27.1           | 26.2%  | 2.54             | 55.0%  | \$1,027,151   | 0.1%  |
| Semi-Detached     | 50     | 2.0%   | 71           | 24.6%  | 75        | 44.2% | 70%   | 16.3           | -17.9% | 1.50             | 41.3%  | \$783,234     | 0.6%  |
| Row               | 232    | -4.9%  | 387          | 38.2%  | 363       | 52.5% | 60%   | 20.8           | 8.5%   | 1.56             | 60.4%  | \$787,166     | 4.5%  |
| Apartment         | 130    | -8.5%  | 321          | 42.7%  | 516       | 48.7% | 40%   | 36.7           | -6.1%  | 3.97             | 62.4%  | \$552,267     | -1.7% |
| Mobile            | 2      | -50.0% | 11           | 175.0% | 19        | 18.8% | 18%   | 16.0           | -61.2% | 9.50             | 137.5% | \$302,000     | 37.0% |
| Total Residential | 1,041  | -7.2%  | 2,085        | 34.8%  | 2568      | 44.4% | 50%   | 26.4           | 13.5%  | 2.47             | 55.6%  | \$900,801     | 0.7%  |

#### Year-to-Date

|                   | Sales  |       | New Listings |       | Inventory |       | S/NL  | DOM    |        | Months of Supply |       | Average Price |       |
|-------------------|--------|-------|--------------|-------|-----------|-------|-------|--------|--------|------------------|-------|---------------|-------|
|                   | Actual | Y/Y   | Actual       | Y/Y   | Actual    | Y/Y   | Ratio | Actual | Y/Y    | Actual           | Y/Y   | Actual        | Y/Y   |
| Detached          | 2,180  | 0.3%  | 3,955        | 17.1% | 1383      | 28.1% | 55.1% | 31.5   | 18.0%  | 2.54             | 27.7% | \$998,383     | 3.0%  |
| Semi-Detached     | 163    | 6.5%  | 232          | 8.9%  | 64        | 14.4% | 70.3% | 26.1   | 2.1%   | 1.56             | 7.4%  | \$767,952     | 2.7%  |
| Row               | 760    | 5.7%  | 1,177        | 17.8% | 315       | 27.0% | 64.6% | 29.2   | 19.9%  | 1.66             | 20.2% | \$752,445     | 1.5%  |
| Apartment         | 471    | -0.6% | 1,030        | 23.6% | 436       | 32.7% | 45.7% | 43.7   | 2.9%   | 3.70             | 33.5% | \$561,764     | 1.6%  |
| Mobile            | 12     | 33.3% | 26           | 13.0% | 19        | 26.7% | 46.2% | 52.5   | -40.0% | 6.33             | -5.0% | \$273,083     | 24.2% |
| Total Residential | 3,591  | 1.7%  | 6,427        | 17.9% | 2221      | 28.3% | 55.9% | 32.5   | 14.2%  | 2.47             | 26.1% | \$875,832     | 2.4%  |