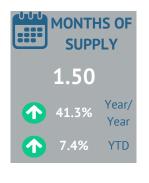

#### April 2024

|                   | Sales  |        | New Listings |        | Inventory |       | S/NL  | Days on Market |        | Months of Supply |        | Average Price |       |
|-------------------|--------|--------|--------------|--------|-----------|-------|-------|----------------|--------|------------------|--------|---------------|-------|
|                   | Actual | Y/Y    | Actual       | Y/Y    | Actual    | Y/Y   | Ratio | Actual         | Y/Y    | Actual           | Y/Y    | Actual        | Y/Y   |
| Detached          | 626    | -8.3%  | 1,293        | 32.1%  | 1591      | 42.1% | 48%   | 27.1           | 26.2%  | 2.54             | 55.0%  | \$1,027,151   | 0.1%  |
| Semi-Detached     | 50     | 2.0%   | 71           | 24.6%  | 75        | 44.2% | 70%   | 16.3           | -17.9% | 1.50             | 41.3%  | \$783,234     | 0.6%  |
| Row               | 232    | -4.9%  | 387          | 38.2%  | 363       | 52.5% | 60%   | 20.8           | 8.5%   | 1.56             | 60.4%  | \$787,166     | 4.5%  |
| Apartment         | 130    | -8.5%  | 321          | 42.7%  | 516       | 48.7% | 40%   | 36.7           | -6.1%  | 3.97             | 62.4%  | \$552,267     | -1.7% |
| Mobile            | 2      | -50.0% | 11           | 175.0% | 19        | 18.8% | 18%   | 16.0           | -61.2% | 9.50             | 137.5% | \$302,000     | 37.0% |
| Total Residential | 1,041  | -7.2%  | 2,085        | 34.8%  | 2568      | 44.4% | 50%   | 26.4           | 13.5%  | 2.47             | 55.6%  | \$900,801     | 0.7%  |

#### Year-to-Date

|                   | Sales  |       | New Listings |       | Inventory |       | S/NL  | DOM    |        | Months of Supply |       | Average Price |       |
|-------------------|--------|-------|--------------|-------|-----------|-------|-------|--------|--------|------------------|-------|---------------|-------|
|                   | Actual | Y/Y   | Actual       | Y/Y   | Actual    | Y/Y   | Ratio | Actual | Y/Y    | Actual           | Y/Y   | Actual        | Y/Y   |
| Detached          | 2,180  | 0.3%  | 3,955        | 17.1% | 1383      | 28.1% | 55.1% | 31.5   | 18.0%  | 2.54             | 27.7% | \$998,383     | 3.0%  |
| Semi-Detached     | 163    | 6.5%  | 232          | 8.9%  | 64        | 14.4% | 70.3% | 26.1   | 2.1%   | 1.56             | 7.4%  | \$767,952     | 2.7%  |
| Row               | 760    | 5.7%  | 1,177        | 17.8% | 315       | 27.0% | 64.6% | 29.2   | 19.9%  | 1.66             | 20.2% | \$752,445     | 1.5%  |
| Apartment         | 471    | -0.6% | 1,030        | 23.6% | 436       | 32.7% | 45.7% | 43.7   | 2.9%   | 3.70             | 33.5% | \$561,764     | 1.6%  |
| Mobile            | 12     | 33.3% | 26           | 13.0% | 19        | 26.7% | 46.2% | 52.5   | -40.0% | 6.33             | -5.0% | \$273,083     | 24.2% |
| Total Residential | 3,591  | 1.7%  | 6,427        | 17.9% | 2221      | 28.3% | 55.9% | 32.5   | 14.2%  | 2.47             | 26.1% | \$875,832     | 2.4%  |