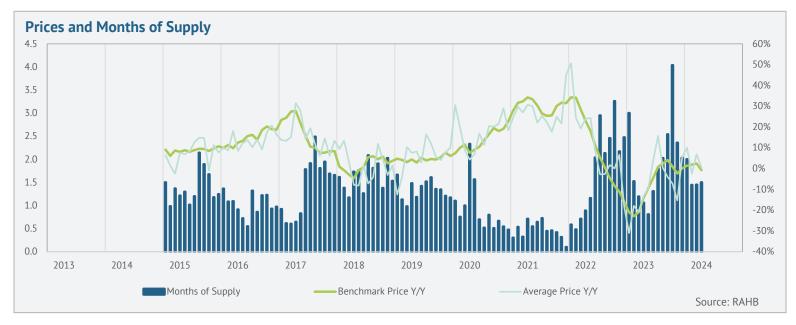

#### April 2024

|                   | Sales  |        | New Listings |        | Inventory |       | S/NL  | Days on Market |        | Months of Supply |        | Average Price |       |
|-------------------|--------|--------|--------------|--------|-----------|-------|-------|----------------|--------|------------------|--------|---------------|-------|
|                   | Actual | Y/Y    | Actual       | Y/Y    | Actual    | Y/Y   | Ratio | Actual         | Y/Y    | Actual           | Y/Y    | Actual        | Y/Y   |
| Detached          | 626    | -8.3%  | 1,293        | 32.1%  | 1591      | 42.1% | 48%   | 27.1           | 26.2%  | 2.54             | 55.0%  | \$1,027,151   | 0.1%  |
| Semi-Detached     | 50     | 2.0%   | 71           | 24.6%  | 75        | 44.2% | 70%   | 16.3           | -17.9% | 1.50             | 41.3%  | \$783,234     | 0.6%  |
| Row               | 232    | -4.9%  | 387          | 38.2%  | 363       | 52.5% | 60%   | 20.8           | 8.5%   | 1.56             | 60.4%  | \$787,166     | 4.5%  |
| Apartment         | 130    | -8.5%  | 321          | 42.7%  | 516       | 48.7% | 40%   | 36.7           | -6.1%  | 3.97             | 62.4%  | \$552,267     | -1.7% |
| Mobile            | 2      | -50.0% | 11           | 175.0% | 19        | 18.8% | 18%   | 16.0           | -61.2% | 9.50             | 137.5% | \$302,000     | 37.0% |
| Total Residential | 1,041  | -7.2%  | 2,085        | 34.8%  | 2568      | 44.4% | 50%   | 26.4           | 13.5%  | 2.47             | 55.6%  | \$900,801     | 0.7%  |