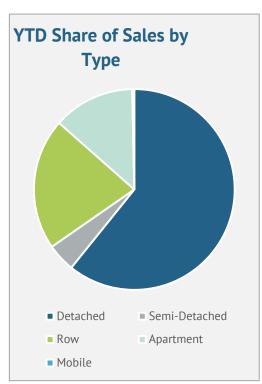

#### Year-to-Date

|                   | Sales  |       | New Listings |       | Inventory |       | S/NL  | DOM    |        | Months of Supply |       | Average Price |       |
|-------------------|--------|-------|--------------|-------|-----------|-------|-------|--------|--------|------------------|-------|---------------|-------|
|                   | Actual | Y/Y   | Actual       | Y/Y   | Actual    | Y/Y   | Ratio | Actual | Y/Y    | Actual           | Y/Y   | Actual        | Y/Y   |
| Detached          | 2,180  | 0.3%  | 3,955        | 17.1% | 1383      | 28.1% | 55.1% | 31.5   | 18.0%  | 2.54             | 27.7% | \$998,383     | 3.0%  |
| Semi-Detached     | 163    | 6.5%  | 232          | 8.9%  | 64        | 14.4% | 70.3% | 26.1   | 2.1%   | 1.56             | 7.4%  | \$767,952     | 2.7%  |
| Row               | 760    | 5.7%  | 1,177        | 17.8% | 315       | 27.0% | 64.6% | 29.2   | 19.9%  | 1.66             | 20.2% | \$752,445     | 1.5%  |
| Apartment         | 471    | -0.6% | 1,030        | 23.6% | 436       | 32.7% | 45.7% | 43.7   | 2.9%   | 3.70             | 33.5% | \$561,764     | 1.6%  |
| Mobile            | 12     | 33.3% | 26           | 13.0% | 19        | 26.7% | 46.2% | 52.5   | -40.0% | 6.33             | -5.0% | \$273,083     | 24.2% |
| Total Residential | 3,591  | 1.7%  | 6,427        | 17.9% | 2221      | 28.3% | 55.9% | 32.5   | 14.2%  | 2.47             | 26.1% | \$875,832     | 2.4%  |