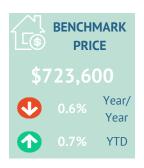

## **RAHB Total - Row/Townhouse**

#### April 2024

|                   | Sales  |        | New Listings |        | Inventory |       | S/NL  | Days on Market |        | Months of Supply |        | Average Price |       |
|-------------------|--------|--------|--------------|--------|-----------|-------|-------|----------------|--------|------------------|--------|---------------|-------|
|                   | Actual | Y/Y    | Actual       | Y/Y    | Actual    | Y/Y   | Ratio | Actual         | Y/Y    | Actual           | Y/Y    | Actual        | Y/Y   |
| Detached          | 626    | -8.3%  | 1,293        | 32.1%  | 1591      | 42.1% | 48%   | 27.1           | 26.2%  | 2.54             | 55.0%  | \$1,027,151   | 0.1%  |
| Semi-Detached     | 50     | 2.0%   | 71           | 24.6%  | 75        | 44.2% | 70%   | 16.3           | -17.9% | 1.50             | 41.3%  | \$783,234     | 0.6%  |
| Row               | 232    | -4.9%  | 387          | 38.2%  | 363       | 52.5% | 60%   | 20.8           | 8.5%   | 1.56             | 60.4%  | \$787,166     | 4.5%  |
| Apartment         | 130    | -8.5%  | 321          | 42.7%  | 516       | 48.7% | 40%   | 36.7           | -6.1%  | 3.97             | 62.4%  | \$552,267     | -1.7% |
| Mobile            | 2      | -50.0% | 11           | 175.0% | 19        | 18.8% | 18%   | 16.0           | -61.2% | 9.50             | 137.5% | \$302,000     | 37.0% |
| Total Residential | 1,041  | -7.2%  | 2,085        | 34.8%  | 2568      | 44.4% | 50%   | 26.4           | 13.5%  | 2.47             | 55.6%  | \$900,801     | 0.7%  |

#### Year-to-Date

|                   | Sales  |       | New Listings |       | Inventory |       | S/NL  | DOM    |        | Months of Supply |       | Average Price |       |
|-------------------|--------|-------|--------------|-------|-----------|-------|-------|--------|--------|------------------|-------|---------------|-------|
|                   | Actual | Y/Y   | Actual       | Y/Y   | Actual    | Y/Y   | Ratio | Actual | Y/Y    | Actual           | Y/Y   | Actual        | Y/Y   |
| Detached          | 2,180  | 0.3%  | 3,955        | 17.1% | 1383      | 28.1% | 55.1% | 31.5   | 18.0%  | 2.54             | 27.7% | \$998,383     | 3.0%  |
| Semi-Detached     | 163    | 6.5%  | 232          | 8.9%  | 64        | 14.4% | 70.3% | 26.1   | 2.1%   | 1.56             | 7.4%  | \$767,952     | 2.7%  |
| Row               | 760    | 5.7%  | 1,177        | 17.8% | 315       | 27.0% | 64.6% | 29.2   | 19.9%  | 1.66             | 20.2% | \$752,445     | 1.5%  |
| Apartment         | 471    | -0.6% | 1,030        | 23.6% | 436       | 32.7% | 45.7% | 43.7   | 2.9%   | 3.70             | 33.5% | \$561,764     | 1.6%  |
| Mobile            | 12     | 33.3% | 26           | 13.0% | 19        | 26.7% | 46.2% | 52.5   | -40.0% | 6.33             | -5.0% | \$273,083     | 24.2% |
| Total Residential | 3,591  | 1.7%  | 6,427        | 17.9% | 2221      | 28.3% | 55.9% | 32.5   | 14.2%  | 2.47             | 26.1% | \$875,832     | 2.4%  |