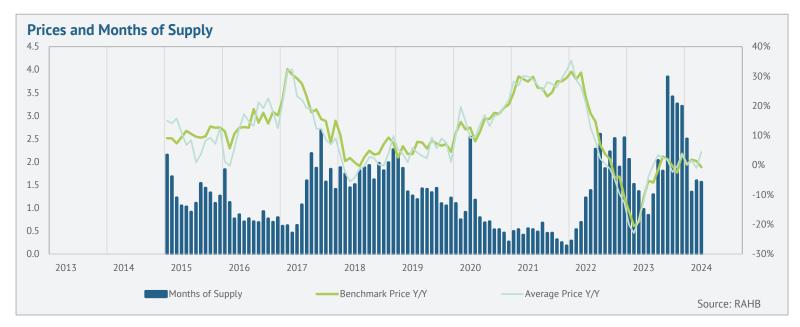

#### April 2024

|                   | Sales  |        | New Listings |        | Inventory |       | S/NL  | Days on Market |        | Months of Supply |        | Average Price |       |
|-------------------|--------|--------|--------------|--------|-----------|-------|-------|----------------|--------|------------------|--------|---------------|-------|
|                   | Actual | Y/Y    | Actual       | Y/Y    | Actual    | Y/Y   | Ratio | Actual         | Y/Y    | Actual           | Y/Y    | Actual        | Y/Y   |
| Detached          | 626    | -8.3%  | 1,293        | 32.1%  | 1591      | 42.1% | 48%   | 27.1           | 26.2%  | 2.54             | 55.0%  | \$1,027,151   | 0.1%  |
| Semi-Detached     | 50     | 2.0%   | 71           | 24.6%  | 75        | 44.2% | 70%   | 16.3           | -17.9% | 1.50             | 41.3%  | \$783,234     | 0.6%  |
| Row               | 232    | -4.9%  | 387          | 38.2%  | 363       | 52.5% | 60%   | 20.8           | 8.5%   | 1.56             | 60.4%  | \$787,166     | 4.5%  |
| Apartment         | 130    | -8.5%  | 321          | 42.7%  | 516       | 48.7% | 40%   | 36.7           | -6.1%  | 3.97             | 62.4%  | \$552,267     | -1.7% |
| Mobile            | 2      | -50.0% | 11           | 175.0% | 19        | 18.8% | 18%   | 16.0           | -61.2% | 9.50             | 137.5% | \$302,000     | 37.0% |
| Total Residential | 1,041  | -7.2%  | 2,085        | 34.8%  | 2568      | 44.4% | 50%   | 26.4           | 13.5%  | 2.47             | 55.6%  | \$900,801     | 0.7%  |

#### Year-to-Date

|                   | Sales  |       | New Listings |       | Inventory |       | S/NL  | DOM    |        | Months of Supply |       | Average Price |       |
|-------------------|--------|-------|--------------|-------|-----------|-------|-------|--------|--------|------------------|-------|---------------|-------|
|                   | Actual | Y/Y   | Actual       | Y/Y   | Actual    | Y/Y   | Ratio | Actual | Y/Y    | Actual           | Y/Y   | Actual        | Y/Y   |
| Detached          | 2,180  | 0.3%  | 3,955        | 17.1% | 1383      | 28.1% | 55.1% | 31.5   | 18.0%  | 2.54             | 27.7% | \$998,383     | 3.0%  |
| Semi-Detached     | 163    | 6.5%  | 232          | 8.9%  | 64        | 14.4% | 70.3% | 26.1   | 2.1%   | 1.56             | 7.4%  | \$767,952     | 2.7%  |
| Row               | 760    | 5.7%  | 1,177        | 17.8% | 315       | 27.0% | 64.6% | 29.2   | 19.9%  | 1.66             | 20.2% | \$752,445     | 1.5%  |
| Apartment         | 471    | -0.6% | 1,030        | 23.6% | 436       | 32.7% | 45.7% | 43.7   | 2.9%   | 3.70             | 33.5% | \$561,764     | 1.6%  |
| Mobile            | 12     | 33.3% | 26           | 13.0% | 19        | 26.7% | 46.2% | 52.5   | -40.0% | 6.33             | -5.0% | \$273,083     | 24.2% |
| Total Residential | 3,591  | 1.7%  | 6,427        | 17.9% | 2221      | 28.3% | 55.9% | 32.5   | 14.2%  | 2.47             | 26.1% | \$875,832     | 2.4%  |