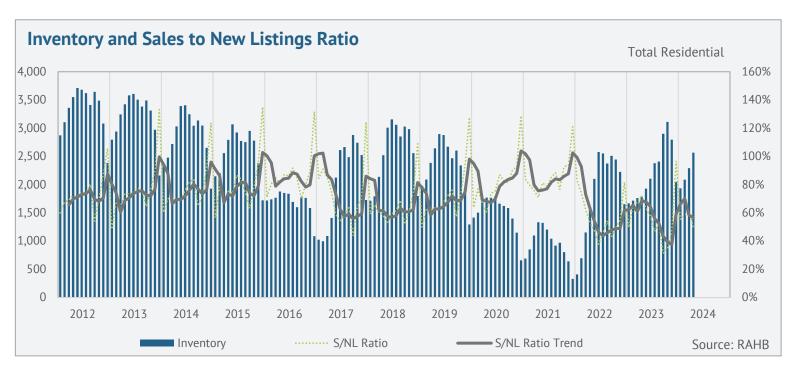

#### April 2024

|                   | Sales  |        | New Listings |        | Inventory |       | S/NL  | Days on Market |        | Months of Supply |        | Average Price |       |
|-------------------|--------|--------|--------------|--------|-----------|-------|-------|----------------|--------|------------------|--------|---------------|-------|
|                   | Actual | Y/Y    | Actual       | Y/Y    | Actual    | Y/Y   | Ratio | Actual         | Y/Y    | Actual           | Y/Y    | Actual        | Y/Y   |
| Detached          | 626    | -8.3%  | 1,293        | 32.1%  | 1591      | 42.1% | 48%   | 27.1           | 26.2%  | 2.54             | 55.0%  | \$1,027,151   | 0.1%  |
| Semi-Detached     | 50     | 2.0%   | 71           | 24.6%  | 75        | 44.2% | 70%   | 16.3           | -17.9% | 1.50             | 41.3%  | \$783,234     | 0.6%  |
| Row               | 232    | -4.9%  | 387          | 38.2%  | 363       | 52.5% | 60%   | 20.8           | 8.5%   | 1.56             | 60.4%  | \$787,166     | 4.5%  |
| Apartment         | 130    | -8.5%  | 321          | 42.7%  | 516       | 48.7% | 40%   | 36.7           | -6.1%  | 3.97             | 62.4%  | \$552,267     | -1.7% |
| Mobile            | 2      | -50.0% | 11           | 175.0% | 19        | 18.8% | 18%   | 16.0           | -61.2% | 9.50             | 137.5% | \$302,000     | 37.0% |
| Total Residential | 1,041  | -7.2%  | 2,085        | 34.8%  | 2568      | 44.4% | 50%   | 26.4           | 13.5%  | 2.47             | 55.6%  | \$900,801     | 0.7%  |

#### Year-to-Date

|                   | Sales  |       | New Listings |       | Inventory |       | S/NL  | DOM    |        | Months of Supply |       | Average Price |       |
|-------------------|--------|-------|--------------|-------|-----------|-------|-------|--------|--------|------------------|-------|---------------|-------|
|                   | Actual | Y/Y   | Actual       | Y/Y   | Actual    | Y/Y   | Ratio | Actual | Y/Y    | Actual           | Y/Y   | Actual        | Y/Y   |
| Detached          | 2,180  | 0.3%  | 3,955        | 17.1% | 1383      | 28.1% | 55.1% | 31.5   | 18.0%  | 2.54             | 27.7% | \$998,383     | 3.0%  |
| Semi-Detached     | 163    | 6.5%  | 232          | 8.9%  | 64        | 14.4% | 70.3% | 26.1   | 2.1%   | 1.56             | 7.4%  | \$767,952     | 2.7%  |
| Row               | 760    | 5.7%  | 1,177        | 17.8% | 315       | 27.0% | 64.6% | 29.2   | 19.9%  | 1.66             | 20.2% | \$752,445     | 1.5%  |
| Apartment         | 471    | -0.6% | 1,030        | 23.6% | 436       | 32.7% | 45.7% | 43.7   | 2.9%   | 3.70             | 33.5% | \$561,764     | 1.6%  |
| Mobile            | 12     | 33.3% | 26           | 13.0% | 19        | 26.7% | 46.2% | 52.5   | -40.0% | 6.33             | -5.0% | \$273,083     | 24.2% |
| Total Residential | 3,591  | 1.7%  | 6,427        | 17.9% | 2221      | 28.3% | 55.9% | 32.5   | 14.2%  | 2.47             | 26.1% | \$875,832     | 2.4%  |