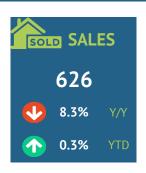

#### Year-to-Date

|                   | Sales  |       | New Listings |       | Inventory |       | S/NL  | DOM    |        | Months of Supply |       | Average Price |       |
|-------------------|--------|-------|--------------|-------|-----------|-------|-------|--------|--------|------------------|-------|---------------|-------|
|                   | Actual | Y/Y   | Actual       | Y/Y   | Actual    | Y/Y   | Ratio | Actual | Y/Y    | Actual           | Y/Y   | Actual        | Y/Y   |
| Detached          | 2,180  | 0.3%  | 3,955        | 17.1% | 1383      | 28.1% | 55.1% | 31.5   | 18.0%  | 2.54             | 27.7% | \$998,383     | 3.0%  |
| Semi-Detached     | 163    | 6.5%  | 232          | 8.9%  | 64        | 14.4% | 70.3% | 26.1   | 2.1%   | 1.56             | 7.4%  | \$767,952     | 2.7%  |
| Row               | 760    | 5.7%  | 1,177        | 17.8% | 315       | 27.0% | 64.6% | 29.2   | 19.9%  | 1.66             | 20.2% | \$752,445     | 1.5%  |
| Apartment         | 471    | -0.6% | 1,030        | 23.6% | 436       | 32.7% | 45.7% | 43.7   | 2.9%   | 3.70             | 33.5% | \$561,764     | 1.6%  |
| Mobile            | 12     | 33.3% | 26           | 13.0% | 19        | 26.7% | 46.2% | 52.5   | -40.0% | 6.33             | -5.0% | \$273,083     | 24.2% |
| Total Residential | 3,591  | 1.7%  | 6,427        | 17.9% | 2221      | 28.3% | 55.9% | 32.5   | 14.2%  | 2.47             | 26.1% | \$875,832     | 2.4%  |