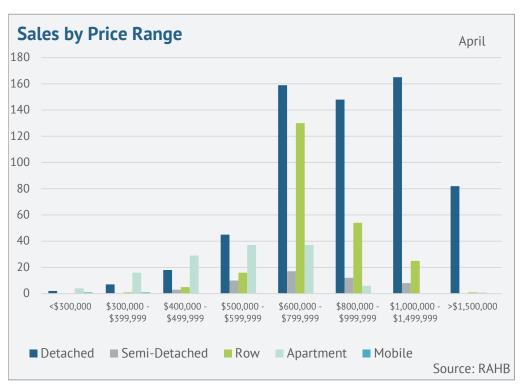

#### April 2024

|                   | Sales  |        | New Listings |        | Inventory |       | S/NL  | Days on Market |        | Months of Supply |        | Average Price |       |
|-------------------|--------|--------|--------------|--------|-----------|-------|-------|----------------|--------|------------------|--------|---------------|-------|
|                   | Actual | Y/Y    | Actual       | Y/Y    | Actual    | Y/Y   | Ratio | Actual         | Y/Y    | Actual           | Y/Y    | Actual        | Y/Y   |
| Detached          | 626    | -8.3%  | 1,293        | 32.1%  | 1591      | 42.1% | 48%   | 27.1           | 26.2%  | 2.54             | 55.0%  | \$1,027,151   | 0.1%  |
| Semi-Detached     | 50     | 2.0%   | 71           | 24.6%  | 75        | 44.2% | 70%   | 16.3           | -17.9% | 1.50             | 41.3%  | \$783,234     | 0.6%  |
| Row               | 232    | -4.9%  | 387          | 38.2%  | 363       | 52.5% | 60%   | 20.8           | 8.5%   | 1.56             | 60.4%  | \$787,166     | 4.5%  |
| Apartment         | 130    | -8.5%  | 321          | 42.7%  | 516       | 48.7% | 40%   | 36.7           | -6.1%  | 3.97             | 62.4%  | \$552,267     | -1.7% |
| Mobile            | 2      | -50.0% | 11           | 175.0% | 19        | 18.8% | 18%   | 16.0           | -61.2% | 9.50             | 137.5% | \$302,000     | 37.0% |
| Total Residential | 1,041  | -7.2%  | 2,085        | 34.8%  | 2568      | 44.4% | 50%   | 26.4           | 13.5%  | 2.47             | 55.6%  | \$900,801     | 0.7%  |