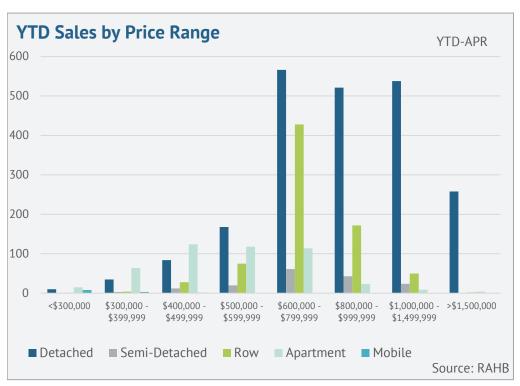

#### Year-to-Date

|                   | Sales  |       | New Listings |       | Inventory |       | S/NL  | DOM    |        | Months of Supply |       | Average Price |       |
|-------------------|--------|-------|--------------|-------|-----------|-------|-------|--------|--------|------------------|-------|---------------|-------|
|                   | Actual | Y/Y   | Actual       | Y/Y   | Actual    | Y/Y   | Ratio | Actual | Y/Y    | Actual           | Y/Y   | Actual        | Y/Y   |
| Detached          | 2,180  | 0.3%  | 3,955        | 17.1% | 1383      | 28.1% | 55.1% | 31.5   | 18.0%  | 2.54             | 27.7% | \$998,383     | 3.0%  |
| Semi-Detached     | 163    | 6.5%  | 232          | 8.9%  | 64        | 14.4% | 70.3% | 26.1   | 2.1%   | 1.56             | 7.4%  | \$767,952     | 2.7%  |
| Row               | 760    | 5.7%  | 1,177        | 17.8% | 315       | 27.0% | 64.6% | 29.2   | 19.9%  | 1.66             | 20.2% | \$752,445     | 1.5%  |
| Apartment         | 471    | -0.6% | 1,030        | 23.6% | 436       | 32.7% | 45.7% | 43.7   | 2.9%   | 3.70             | 33.5% | \$561,764     | 1.6%  |
| Mobile            | 12     | 33.3% | 26           | 13.0% | 19        | 26.7% | 46.2% | 52.5   | -40.0% | 6.33             | -5.0% | \$273,083     | 24.2% |
| Total Residential | 3,591  | 1.7%  | 6,427        | 17.9% | 2221      | 28.3% | 55.9% | 32.5   | 14.2%  | 2.47             | 26.1% | \$875,832     | 2.4%  |