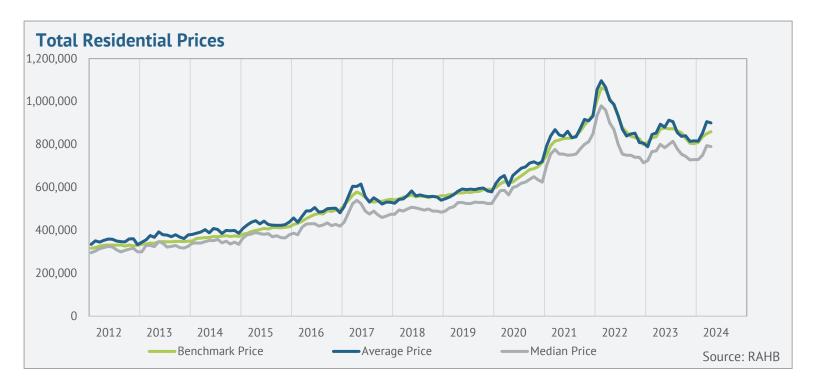

#### April 2024

|                   | Sales  |        | New Listings |        | Inventory |       | S/NL  | Days on Market |        | Months of Supply |        | Average Price |       |
|-------------------|--------|--------|--------------|--------|-----------|-------|-------|----------------|--------|------------------|--------|---------------|-------|
|                   | Actual | Y/Y    | Actual       | Y/Y    | Actual    | Y/Y   | Ratio | Actual         | Y/Y    | Actual           | Y/Y    | Actual        | Y/Y   |
| Detached          | 626    | -8.3%  | 1,293        | 32.1%  | 1591      | 42.1% | 48%   | 27.1           | 26.2%  | 2.54             | 55.0%  | \$1,027,151   | 0.1%  |
| Semi-Detached     | 50     | 2.0%   | 71           | 24.6%  | 75        | 44.2% | 70%   | 16.3           | -17.9% | 1.50             | 41.3%  | \$783,234     | 0.6%  |
| Row               | 232    | -4.9%  | 387          | 38.2%  | 363       | 52.5% | 60%   | 20.8           | 8.5%   | 1.56             | 60.4%  | \$787,166     | 4.5%  |
| Apartment         | 130    | -8.5%  | 321          | 42.7%  | 516       | 48.7% | 40%   | 36.7           | -6.1%  | 3.97             | 62.4%  | \$552,267     | -1.7% |
| Mobile            | 2      | -50.0% | 11           | 175.0% | 19        | 18.8% | 18%   | 16.0           | -61.2% | 9.50             | 137.5% | \$302,000     | 37.0% |
| Total Residential | 1,041  | -7.2%  | 2,085        | 34.8%  | 2568      | 44.4% | 50%   | 26.4           | 13.5%  | 2.47             | 55.6%  | \$900,801     | 0.7%  |

#### Year-to-Date

|                   | Sales  |       | New Listings |       | Inventory |       | S/NL  | DOM    |        | Months of Supply |       | Average Price |       |
|-------------------|--------|-------|--------------|-------|-----------|-------|-------|--------|--------|------------------|-------|---------------|-------|
|                   | Actual | Y/Y   | Actual       | Y/Y   | Actual    | Y/Y   | Ratio | Actual | Y/Y    | Actual           | Y/Y   | Actual        | Y/Y   |
| Detached          | 2,180  | 0.3%  | 3,955        | 17.1% | 1383      | 28.1% | 55.1% | 31.5   | 18.0%  | 2.54             | 27.7% | \$998,383     | 3.0%  |
| Semi-Detached     | 163    | 6.5%  | 232          | 8.9%  | 64        | 14.4% | 70.3% | 26.1   | 2.1%   | 1.56             | 7.4%  | \$767,952     | 2.7%  |
| Row               | 760    | 5.7%  | 1,177        | 17.8% | 315       | 27.0% | 64.6% | 29.2   | 19.9%  | 1.66             | 20.2% | \$752,445     | 1.5%  |
| Apartment         | 471    | -0.6% | 1,030        | 23.6% | 436       | 32.7% | 45.7% | 43.7   | 2.9%   | 3.70             | 33.5% | \$561,764     | 1.6%  |
| Mobile            | 12     | 33.3% | 26           | 13.0% | 19        | 26.7% | 46.2% | 52.5   | -40.0% | 6.33             | -5.0% | \$273,083     | 24.2% |
| Total Residential | 3,591  | 1.7%  | 6,427        | 17.9% | 2221      | 28.3% | 55.9% | 32.5   | 14.2%  | 2.47             | 26.1% | \$875,832     | 2.4%  |