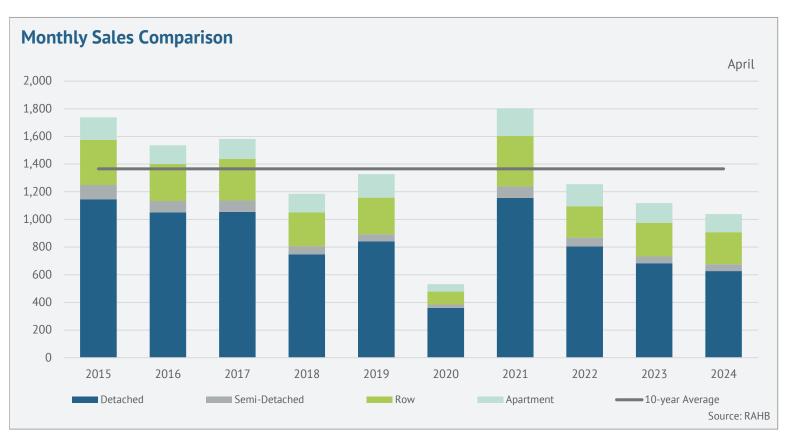

#### April 2024

|                   | Sales  |        | New Listings |        | Inventory |       | S/NL  | Days on Market |        | Months of Supply |        | Average Price |       |
|-------------------|--------|--------|--------------|--------|-----------|-------|-------|----------------|--------|------------------|--------|---------------|-------|
|                   | Actual | Y/Y    | Actual       | Y/Y    | Actual    | Y/Y   | Ratio | Actual         | Y/Y    | Actual           | Y/Y    | Actual        | Y/Y   |
| Detached          | 626    | -8.3%  | 1,293        | 32.1%  | 1591      | 42.1% | 48%   | 27.1           | 26.2%  | 2.54             | 55.0%  | \$1,027,151   | 0.1%  |
| Semi-Detached     | 50     | 2.0%   | 71           | 24.6%  | 75        | 44.2% | 70%   | 16.3           | -17.9% | 1.50             | 41.3%  | \$783,234     | 0.6%  |
| Row               | 232    | -4.9%  | 387          | 38.2%  | 363       | 52.5% | 60%   | 20.8           | 8.5%   | 1.56             | 60.4%  | \$787,166     | 4.5%  |
| Apartment         | 130    | -8.5%  | 321          | 42.7%  | 516       | 48.7% | 40%   | 36.7           | -6.1%  | 3.97             | 62.4%  | \$552,267     | -1.7% |
| Mobile            | 2      | -50.0% | 11           | 175.0% | 19        | 18.8% | 18%   | 16.0           | -61.2% | 9.50             | 137.5% | \$302,000     | 37.0% |
| Total Residential | 1,041  | -7.2%  | 2,085        | 34.8%  | 2568      | 44.4% | 50%   | 26.4           | 13.5%  | 2.47             | 55.6%  | \$900,801     | 0.7%  |

#### Year-to-Date

|                   | Sales  |       | New Listings |       | Inventory |       | S/NL  | DOM    |        | Months of Supply |       | Average Price |       |
|-------------------|--------|-------|--------------|-------|-----------|-------|-------|--------|--------|------------------|-------|---------------|-------|
|                   | Actual | Y/Y   | Actual       | Y/Y   | Actual    | Y/Y   | Ratio | Actual | Y/Y    | Actual           | Y/Y   | Actual        | Y/Y   |
| Detached          | 2,180  | 0.3%  | 3,955        | 17.1% | 1383      | 28.1% | 55.1% | 31.5   | 18.0%  | 2.54             | 27.7% | \$998,383     | 3.0%  |
| Semi-Detached     | 163    | 6.5%  | 232          | 8.9%  | 64        | 14.4% | 70.3% | 26.1   | 2.1%   | 1.56             | 7.4%  | \$767,952     | 2.7%  |
| Row               | 760    | 5.7%  | 1,177        | 17.8% | 315       | 27.0% | 64.6% | 29.2   | 19.9%  | 1.66             | 20.2% | \$752,445     | 1.5%  |
| Apartment         | 471    | -0.6% | 1,030        | 23.6% | 436       | 32.7% | 45.7% | 43.7   | 2.9%   | 3.70             | 33.5% | \$561,764     | 1.6%  |
| Mobile            | 12     | 33.3% | 26           | 13.0% | 19        | 26.7% | 46.2% | 52.5   | -40.0% | 6.33             | -5.0% | \$273,083     | 24.2% |
| Total Residential | 3,591  | 1.7%  | 6,427        | 17.9% | 2221      | 28.3% | 55.9% | 32.5   | 14.2%  | 2.47             | 26.1% | \$875,832     | 2.4%  |