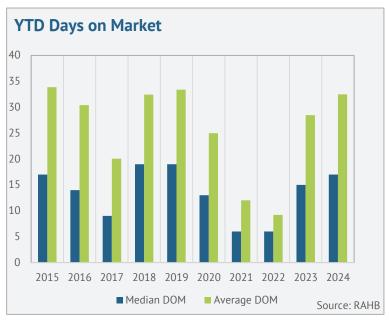

#### Year-to-Date

|                   | Sales  |       | New Listings |       | Inventory |       | S/NL  | DOM    |        | Months of Supply |       | Average Price |       |
|-------------------|--------|-------|--------------|-------|-----------|-------|-------|--------|--------|------------------|-------|---------------|-------|
|                   | Actual | Y/Y   | Actual       | Y/Y   | Actual    | Y/Y   | Ratio | Actual | Y/Y    | Actual           | Y/Y   | Actual        | Y/Y   |
| Detached          | 2,180  | 0.3%  | 3,955        | 17.1% | 1383      | 28.1% | 55.1% | 31.5   | 18.0%  | 2.54             | 27.7% | \$998,383     | 3.0%  |
| Semi-Detached     | 163    | 6.5%  | 232          | 8.9%  | 64        | 14.4% | 70.3% | 26.1   | 2.1%   | 1.56             | 7.4%  | \$767,952     | 2.7%  |
| Row               | 760    | 5.7%  | 1,177        | 17.8% | 315       | 27.0% | 64.6% | 29.2   | 19.9%  | 1.66             | 20.2% | \$752,445     | 1.5%  |
| Apartment         | 471    | -0.6% | 1,030        | 23.6% | 436       | 32.7% | 45.7% | 43.7   | 2.9%   | 3.70             | 33.5% | \$561,764     | 1.6%  |
| Mobile            | 12     | 33.3% | 26           | 13.0% | 19        | 26.7% | 46.2% | 52.5   | -40.0% | 6.33             | -5.0% | \$273,083     | 24.2% |
| Total Residential | 3,591  | 1.7%  | 6,427        | 17.9% | 2221      | 28.3% | 55.9% | 32.5   | 14.2%  | 2.47             | 26.1% | \$875,832     | 2.4%  |