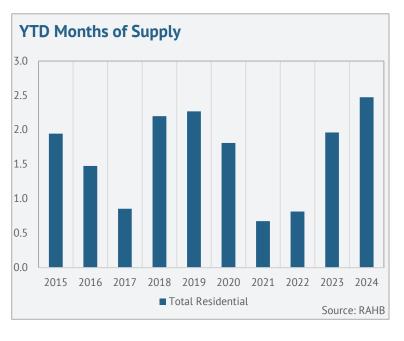

#### Year-to-Date

|                   | Sales  |       | New Listings |       | Inventory |       | S/NL  | DOM    |        | Months of Supply |       | Average Price |       |
|-------------------|--------|-------|--------------|-------|-----------|-------|-------|--------|--------|------------------|-------|---------------|-------|
|                   | Actual | Y/Y   | Actual       | Y/Y   | Actual    | Y/Y   | Ratio | Actual | Y/Y    | Actual           | Y/Y   | Actual        | Y/Y   |
| Detached          | 2,180  | 0.3%  | 3,955        | 17.1% | 1383      | 28.1% | 55.1% | 31.5   | 18.0%  | 2.54             | 27.7% | \$998,383     | 3.0%  |
| Semi-Detached     | 163    | 6.5%  | 232          | 8.9%  | 64        | 14.4% | 70.3% | 26.1   | 2.1%   | 1.56             | 7.4%  | \$767,952     | 2.7%  |
| Row               | 760    | 5.7%  | 1,177        | 17.8% | 315       | 27.0% | 64.6% | 29.2   | 19.9%  | 1.66             | 20.2% | \$752,445     | 1.5%  |
| Apartment         | 471    | -0.6% | 1,030        | 23.6% | 436       | 32.7% | 45.7% | 43.7   | 2.9%   | 3.70             | 33.5% | \$561,764     | 1.6%  |
| Mobile            | 12     | 33.3% | 26           | 13.0% | 19        | 26.7% | 46.2% | 52.5   | -40.0% | 6.33             | -5.0% | \$273,083     | 24.2% |
| Total Residential | 3,591  | 1.7%  | 6,427        | 17.9% | 2221      | 28.3% | 55.9% | 32.5   | 14.2%  | 2.47             | 26.1% | \$875,832     | 2.4%  |