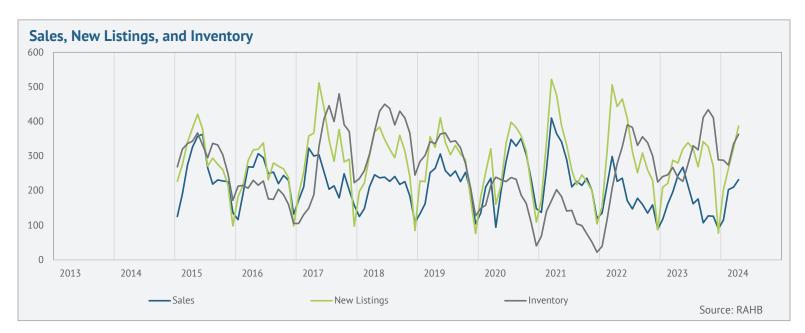

#### April 2024

|                   | Sales  |        | New Listings |        | Inventory |       | S/NL  | Days on Market |        | Months of Supply |        | Average Price |       |
|-------------------|--------|--------|--------------|--------|-----------|-------|-------|----------------|--------|------------------|--------|---------------|-------|
|                   | Actual | Y/Y    | Actual       | Y/Y    | Actual    | Y/Y   | Ratio | Actual         | Y/Y    | Actual           | Y/Y    | Actual        | Y/Y   |
| Detached          | 626    | -8.3%  | 1,293        | 32.1%  | 1591      | 42.1% | 48%   | 27.1           | 26.2%  | 2.54             | 55.0%  | \$1,027,151   | 0.1%  |
| Semi-Detached     | 50     | 2.0%   | 71           | 24.6%  | 75        | 44.2% | 70%   | 16.3           | -17.9% | 1.50             | 41.3%  | \$783,234     | 0.6%  |
| Row               | 232    | -4.9%  | 387          | 38.2%  | 363       | 52.5% | 60%   | 20.8           | 8.5%   | 1.56             | 60.4%  | \$787,166     | 4.5%  |
| Apartment         | 130    | -8.5%  | 321          | 42.7%  | 516       | 48.7% | 40%   | 36.7           | -6.1%  | 3.97             | 62.4%  | \$552,267     | -1.7% |
| Mobile            | 2      | -50.0% | 11           | 175.0% | 19        | 18.8% | 18%   | 16.0           | -61.2% | 9.50             | 137.5% | \$302,000     | 37.0% |
| Total Residential | 1,041  | -7.2%  | 2,085        | 34.8%  | 2568      | 44.4% | 50%   | 26.4           | 13.5%  | 2.47             | 55.6%  | \$900,801     | 0.7%  |

#### Year-to-Date

|                   | Sales  |       | New Listings |       | Inventory |       | S/NL  | DOM    |        | Months of Supply |       | Average Price |       |
|-------------------|--------|-------|--------------|-------|-----------|-------|-------|--------|--------|------------------|-------|---------------|-------|
|                   | Actual | Y/Y   | Actual       | Y/Y   | Actual    | Y/Y   | Ratio | Actual | Y/Y    | Actual           | Y/Y   | Actual        | Y/Y   |
| Detached          | 2,180  | 0.3%  | 3,955        | 17.1% | 1383      | 28.1% | 55.1% | 31.5   | 18.0%  | 2.54             | 27.7% | \$998,383     | 3.0%  |
| Semi-Detached     | 163    | 6.5%  | 232          | 8.9%  | 64        | 14.4% | 70.3% | 26.1   | 2.1%   | 1.56             | 7.4%  | \$767,952     | 2.7%  |
| Row               | 760    | 5.7%  | 1,177        | 17.8% | 315       | 27.0% | 64.6% | 29.2   | 19.9%  | 1.66             | 20.2% | \$752,445     | 1.5%  |
| Apartment         | 471    | -0.6% | 1,030        | 23.6% | 436       | 32.7% | 45.7% | 43.7   | 2.9%   | 3.70             | 33.5% | \$561,764     | 1.6%  |
| Mobile            | 12     | 33.3% | 26           | 13.0% | 19        | 26.7% | 46.2% | 52.5   | -40.0% | 6.33             | -5.0% | \$273,083     | 24.2% |
| Total Residential | 3,591  | 1.7%  | 6,427        | 17.9% | 2221      | 28.3% | 55.9% | 32.5   | 14.2%  | 2.47             | 26.1% | \$875,832     | 2.4%  |