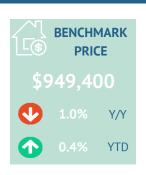

#### Year-to-Date

|                   | Sales  |       | New Listings |       | Inventory |       | S/NL  | DOM    |        | Months of Supply |       | Average Price |       |
|-------------------|--------|-------|--------------|-------|-----------|-------|-------|--------|--------|------------------|-------|---------------|-------|
|                   | Actual | Y/Y   | Actual       | Y/Y   | Actual    | Y/Y   | Ratio | Actual | Y/Y    | Actual           | Y/Y   | Actual        | Y/Y   |
| Detached          | 2,180  | 0.3%  | 3,955        | 17.1% | 1383      | 28.1% | 55.1% | 31.5   | 18.0%  | 2.54             | 27.7% | \$998,383     | 3.0%  |
| Semi-Detached     | 163    | 6.5%  | 232          | 8.9%  | 64        | 14.4% | 70.3% | 26.1   | 2.1%   | 1.56             | 7.4%  | \$767,952     | 2.7%  |
| Row               | 760    | 5.7%  | 1,177        | 17.8% | 315       | 27.0% | 64.6% | 29.2   | 19.9%  | 1.66             | 20.2% | \$752,445     | 1.5%  |
| Apartment         | 471    | -0.6% | 1,030        | 23.6% | 436       | 32.7% | 45.7% | 43.7   | 2.9%   | 3.70             | 33.5% | \$561,764     | 1.6%  |
| Mobile            | 12     | 33.3% | 26           | 13.0% | 19        | 26.7% | 46.2% | 52.5   | -40.0% | 6.33             | -5.0% | \$273,083     | 24.2% |
| Total Residential | 3,591  | 1.7%  | 6,427        | 17.9% | 2221      | 28.3% | 55.9% | 32.5   | 14.2%  | 2.47             | 26.1% | \$875,832     | 2.4%  |