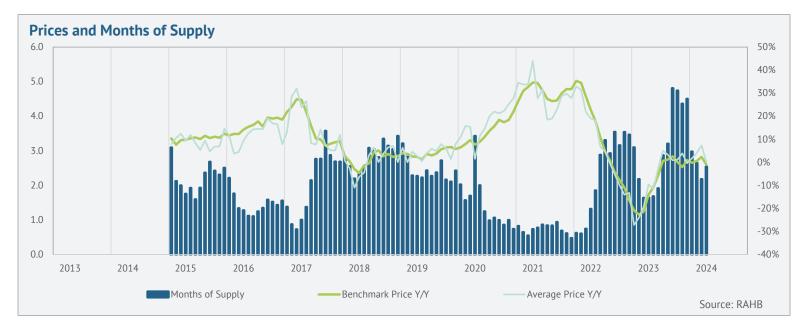

#### April 2024

|                   | Sales  |        | New Listings |        | Inventory |       | S/NL  | Days on Market |        | Months of Supply |        | Average Price |       |
|-------------------|--------|--------|--------------|--------|-----------|-------|-------|----------------|--------|------------------|--------|---------------|-------|
|                   | Actual | Y/Y    | Actual       | Y/Y    | Actual    | Y/Y   | Ratio | Actual         | Y/Y    | Actual           | Y/Y    | Actual        | Y/Y   |
| Detached          | 626    | -8.3%  | 1,293        | 32.1%  | 1591      | 42.1% | 48%   | 27.1           | 26.2%  | 2.54             | 55.0%  | \$1,027,151   | 0.1%  |
| Semi-Detached     | 50     | 2.0%   | 71           | 24.6%  | 75        | 44.2% | 70%   | 16.3           | -17.9% | 1.50             | 41.3%  | \$783,234     | 0.6%  |
| Row               | 232    | -4.9%  | 387          | 38.2%  | 363       | 52.5% | 60%   | 20.8           | 8.5%   | 1.56             | 60.4%  | \$787,166     | 4.5%  |
| Apartment         | 130    | -8.5%  | 321          | 42.7%  | 516       | 48.7% | 40%   | 36.7           | -6.1%  | 3.97             | 62.4%  | \$552,267     | -1.7% |
| Mobile            | 2      | -50.0% | 11           | 175.0% | 19        | 18.8% | 18%   | 16.0           | -61.2% | 9.50             | 137.5% | \$302,000     | 37.0% |
| Total Residential | 1,041  | -7.2%  | 2,085        | 34.8%  | 2568      | 44.4% | 50%   | 26.4           | 13.5%  | 2.47             | 55.6%  | \$900,801     | 0.7%  |

#### Year-to-Date

|                   | Sales  |       | New Listings |       | Inventory |       | S/NL  | DOM    |        | Months of Supply |       | Average Price |       |
|-------------------|--------|-------|--------------|-------|-----------|-------|-------|--------|--------|------------------|-------|---------------|-------|
|                   | Actual | Y/Y   | Actual       | Y/Y   | Actual    | Y/Y   | Ratio | Actual | Y/Y    | Actual           | Y/Y   | Actual        | Y/Y   |
| Detached          | 2,180  | 0.3%  | 3,955        | 17.1% | 1383      | 28.1% | 55.1% | 31.5   | 18.0%  | 2.54             | 27.7% | \$998,383     | 3.0%  |
| Semi-Detached     | 163    | 6.5%  | 232          | 8.9%  | 64        | 14.4% | 70.3% | 26.1   | 2.1%   | 1.56             | 7.4%  | \$767,952     | 2.7%  |
| Row               | 760    | 5.7%  | 1,177        | 17.8% | 315       | 27.0% | 64.6% | 29.2   | 19.9%  | 1.66             | 20.2% | \$752,445     | 1.5%  |
| Apartment         | 471    | -0.6% | 1,030        | 23.6% | 436       | 32.7% | 45.7% | 43.7   | 2.9%   | 3.70             | 33.5% | \$561,764     | 1.6%  |
| Mobile            | 12     | 33.3% | 26           | 13.0% | 19        | 26.7% | 46.2% | 52.5   | -40.0% | 6.33             | -5.0% | \$273,083     | 24.2% |
| Total Residential | 3,591  | 1.7%  | 6,427        | 17.9% | 2221      | 28.3% | 55.9% | 32.5   | 14.2%  | 2.47             | 26.1% | \$875,832     | 2.4%  |