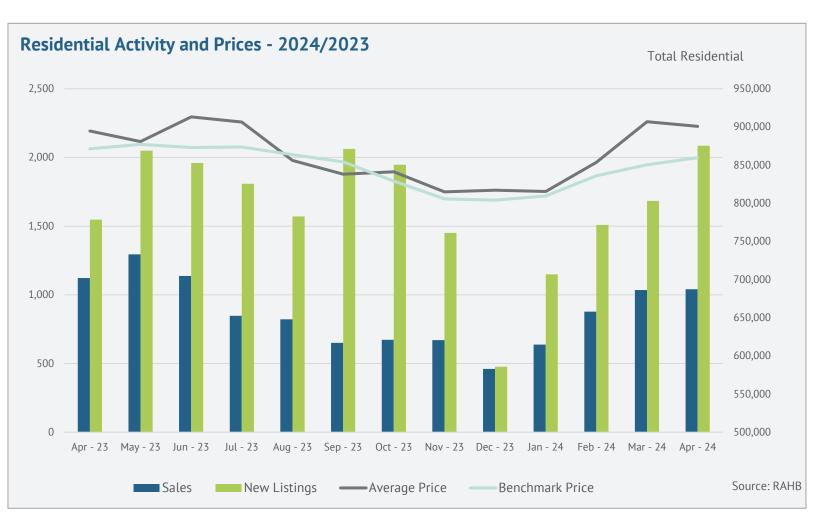

# **Summary Stats - RAHB Total**

#### April 2024

|                   | Sales  |        | New Listings |        | Inventory |       | S/NL  | Days on Market |        | Months of Supply |        | Average Price |       |
|-------------------|--------|--------|--------------|--------|-----------|-------|-------|----------------|--------|------------------|--------|---------------|-------|
|                   | Actual | Y/Y    | Actual       | Y/Y    | Actual    | Y/Y   | Ratio | Actual         | Y/Y    | Actual           | Y/Y    | Actual        | Y/Y   |
| Detached          | 626    | -8.3%  | 1,293        | 32.1%  | 1591      | 42.1% | 48%   | 27.1           | 26.2%  | 2.54             | 55.0%  | \$1,027,151   | 0.1%  |
| Semi-Detached     | 50     | 2.0%   | 71           | 24.6%  | 75        | 44.2% | 70%   | 16.3           | -17.9% | 1.50             | 41.3%  | \$783,234     | 0.6%  |
| Row               | 232    | -4.9%  | 387          | 38.2%  | 363       | 52.5% | 60%   | 20.8           | 8.5%   | 1.56             | 60.4%  | \$787,166     | 4.5%  |
| Apartment         | 130    | -8.5%  | 321          | 42.7%  | 516       | 48.7% | 40%   | 36.7           | -6.1%  | 3.97             | 62.4%  | \$552,267     | -1.7% |
| Mobile            | 2      | -50.0% | 11           | 175.0% | 19        | 18.8% | 18%   | 16.0           | -61.2% | 9.50             | 137.5% | \$302,000     | 37.0% |
| Total Residential | 1,041  | -7.2%  | 2,085        | 34.8%  | 2568      | 44.4% | 50%   | 26.4           | 13.5%  | 2.47             | 55.6%  | \$900,801     | 0.7%  |