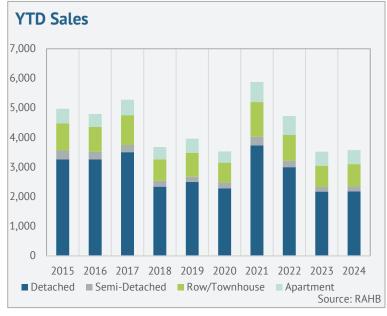

#### Year-to-Date

|                   | Sales  |       | New Listings |       | Inventory |       | S/NL  | DOM    |        | Months of Supply |       | Average Price |       |
|-------------------|--------|-------|--------------|-------|-----------|-------|-------|--------|--------|------------------|-------|---------------|-------|
|                   | Actual | Y/Y   | Actual       | Y/Y   | Actual    | Y/Y   | Ratio | Actual | Y/Y    | Actual           | Y/Y   | Actual        | Y/Y   |
| Detached          | 2,180  | 0.3%  | 3,955        | 17.1% | 1383      | 28.1% | 55.1% | 31.5   | 18.0%  | 2.54             | 27.7% | \$998,383     | 3.0%  |
| Semi-Detached     | 163    | 6.5%  | 232          | 8.9%  | 64        | 14.4% | 70.3% | 26.1   | 2.1%   | 1.56             | 7.4%  | \$767,952     | 2.7%  |
| Row               | 760    | 5.7%  | 1,177        | 17.8% | 315       | 27.0% | 64.6% | 29.2   | 19.9%  | 1.66             | 20.2% | \$752,445     | 1.5%  |
| Apartment         | 471    | -0.6% | 1,030        | 23.6% | 436       | 32.7% | 45.7% | 43.7   | 2.9%   | 3.70             | 33.5% | \$561,764     | 1.6%  |
| Mobile            | 12     | 33.3% | 26           | 13.0% | 19        | 26.7% | 46.2% | 52.5   | -40.0% | 6.33             | -5.0% | \$273,083     | 24.2% |
| Total Residential | 3,591  | 1.7%  | 6,427        | 17.9% | 2221      | 28.3% | 55.9% | 32.5   | 14.2%  | 2.47             | 26.1% | \$875,832     | 2.4%  |