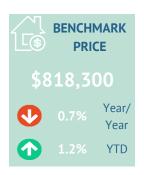

#### April 2024

|                   | Sales  |        | New Listings |        | Inventory |       | S/NL  | Days on Market |        | Months of Supply |        | Average Price |       |
|-------------------|--------|--------|--------------|--------|-----------|-------|-------|----------------|--------|------------------|--------|---------------|-------|
|                   | Actual | Y/Y    | Actual       | Y/Y    | Actual    | Y/Y   | Ratio | Actual         | Y/Y    | Actual           | Y/Y    | Actual        | Y/Y   |
| Detached          | 626    | -8.3%  | 1,293        | 32.1%  | 1591      | 42.1% | 48%   | 27.1           | 26.2%  | 2.54             | 55.0%  | \$1,027,151   | 0.1%  |
| Semi-Detached     | 50     | 2.0%   | 71           | 24.6%  | 75        | 44.2% | 70%   | 16.3           | -17.9% | 1.50             | 41.3%  | \$783,234     | 0.6%  |
| Row               | 232    | -4.9%  | 387          | 38.2%  | 363       | 52.5% | 60%   | 20.8           | 8.5%   | 1.56             | 60.4%  | \$787,166     | 4.5%  |
| Apartment         | 130    | -8.5%  | 321          | 42.7%  | 516       | 48.7% | 40%   | 36.7           | -6.1%  | 3.97             | 62.4%  | \$552,267     | -1.7% |
| Mobile            | 2      | -50.0% | 11           | 175.0% | 19        | 18.8% | 18%   | 16.0           | -61.2% | 9.50             | 137.5% | \$302,000     | 37.0% |
| Total Residential | 1,041  | -7.2%  | 2,085        | 34.8%  | 2568      | 44.4% | 50%   | 26.4           | 13.5%  | 2.47             | 55.6%  | \$900,801     | 0.7%  |

#### Year-to-Date

|                   | Sales  |       | New Listings |       | Inventory |       | S/NL  | DOM    |        | Months of Supply |       | Average Price |       |
|-------------------|--------|-------|--------------|-------|-----------|-------|-------|--------|--------|------------------|-------|---------------|-------|
|                   | Actual | Y/Y   | Actual       | Y/Y   | Actual    | Y/Y   | Ratio | Actual | Y/Y    | Actual           | Y/Y   | Actual        | Y/Y   |
| Detached          | 2,180  | 0.3%  | 3,955        | 17.1% | 1383      | 28.1% | 55.1% | 31.5   | 18.0%  | 2.54             | 27.7% | \$998,383     | 3.0%  |
| Semi-Detached     | 163    | 6.5%  | 232          | 8.9%  | 64        | 14.4% | 70.3% | 26.1   | 2.1%   | 1.56             | 7.4%  | \$767,952     | 2.7%  |
| Row               | 760    | 5.7%  | 1,177        | 17.8% | 315       | 27.0% | 64.6% | 29.2   | 19.9%  | 1.66             | 20.2% | \$752,445     | 1.5%  |
| Apartment         | 471    | -0.6% | 1,030        | 23.6% | 436       | 32.7% | 45.7% | 43.7   | 2.9%   | 3.70             | 33.5% | \$561,764     | 1.6%  |
| Mobile            | 12     | 33.3% | 26           | 13.0% | 19        | 26.7% | 46.2% | 52.5   | -40.0% | 6.33             | -5.0% | \$273,083     | 24.2% |
| Total Residential | 3,591  | 1.7%  | 6,427        | 17.9% | 2221      | 28.3% | 55.9% | 32.5   | 14.2%  | 2.47             | 26.1% | \$875,832     | 2.4%  |