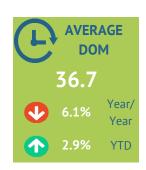

#### April 2024

|                   | Sales  |        | New Listings |        | Inventory |       | S/NL  | Days on Market |        | Months of Supply |        | Average Price |       |
|-------------------|--------|--------|--------------|--------|-----------|-------|-------|----------------|--------|------------------|--------|---------------|-------|
|                   | Actual | Y/Y    | Actual       | Y/Y    | Actual    | Y/Y   | Ratio | Actual         | Y/Y    | Actual           | Y/Y    | Actual        | Y/Y   |
| Detached          | 626    | -8.3%  | 1,293        | 32.1%  | 1591      | 42.1% | 48%   | 27.1           | 26.2%  | 2.54             | 55.0%  | \$1,027,151   | 0.1%  |
| Semi-Detached     | 50     | 2.0%   | 71           | 24.6%  | 75        | 44.2% | 70%   | 16.3           | -17.9% | 1.50             | 41.3%  | \$783,234     | 0.6%  |
| Row               | 232    | -4.9%  | 387          | 38.2%  | 363       | 52.5% | 60%   | 20.8           | 8.5%   | 1.56             | 60.4%  | \$787,166     | 4.5%  |
| Apartment         | 130    | -8.5%  | 321          | 42.7%  | 516       | 48.7% | 40%   | 36.7           | -6.1%  | 3.97             | 62.4%  | \$552,267     | -1.7% |
| Mobile            | 2      | -50.0% | 11           | 175.0% | 19        | 18.8% | 18%   | 16.0           | -61.2% | 9.50             | 137.5% | \$302,000     | 37.0% |
| Total Residential | 1,041  | -7.2%  | 2,085        | 34.8%  | 2568      | 44.4% | 50%   | 26.4           | 13.5%  | 2.47             | 55.6%  | \$900,801     | 0.7%  |

#### Year-to-Date

|                   | Sales  |       | New Listings |       | Inventory |       | S/NL  | DOM    |        | Months of Supply |       | Average Price |       |
|-------------------|--------|-------|--------------|-------|-----------|-------|-------|--------|--------|------------------|-------|---------------|-------|
|                   | Actual | Y/Y   | Actual       | Y/Y   | Actual    | Y/Y   | Ratio | Actual | Y/Y    | Actual           | Y/Y   | Actual        | Y/Y   |
| Detached          | 2,180  | 0.3%  | 3,955        | 17.1% | 1383      | 28.1% | 55.1% | 31.5   | 18.0%  | 2.54             | 27.7% | \$998,383     | 3.0%  |
| Semi-Detached     | 163    | 6.5%  | 232          | 8.9%  | 64        | 14.4% | 70.3% | 26.1   | 2.1%   | 1.56             | 7.4%  | \$767,952     | 2.7%  |
| Row               | 760    | 5.7%  | 1,177        | 17.8% | 315       | 27.0% | 64.6% | 29.2   | 19.9%  | 1.66             | 20.2% | \$752,445     | 1.5%  |
| Apartment         | 471    | -0.6% | 1,030        | 23.6% | 436       | 32.7% | 45.7% | 43.7   | 2.9%   | 3.70             | 33.5% | \$561,764     | 1.6%  |
| Mobile            | 12     | 33.3% | 26           | 13.0% | 19        | 26.7% | 46.2% | 52.5   | -40.0% | 6.33             | -5.0% | \$273,083     | 24.2% |
| Total Residential | 3,591  | 1.7%  | 6,427        | 17.9% | 2221      | 28.3% | 55.9% | 32.5   | 14.2%  | 2.47             | 26.1% | \$875,832     | 2.4%  |