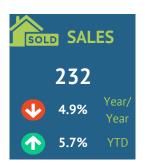

## **RAHB Total - Row/Townhouse**

#### April 2024

|                   | Sales  |        | New Listings |        | Inventory |       | S/NL  | Days on Market |        | Months of Supply |        | Average Price |       |
|-------------------|--------|--------|--------------|--------|-----------|-------|-------|----------------|--------|------------------|--------|---------------|-------|
|                   | Actual | Y/Y    | Actual       | Y/Y    | Actual    | Y/Y   | Ratio | Actual         | Y/Y    | Actual           | Y/Y    | Actual        | Y/Y   |
| Detached          | 626    | -8.3%  | 1,293        | 32.1%  | 1591      | 42.1% | 48%   | 27.1           | 26.2%  | 2.54             | 55.0%  | \$1,027,151   | 0.1%  |
| Semi-Detached     | 50     | 2.0%   | 71           | 24.6%  | 75        | 44.2% | 70%   | 16.3           | -17.9% | 1.50             | 41.3%  | \$783,234     | 0.6%  |
| Row               | 232    | -4.9%  | 387          | 38.2%  | 363       | 52.5% | 60%   | 20.8           | 8.5%   | 1.56             | 60.4%  | \$787,166     | 4.5%  |
| Apartment         | 130    | -8.5%  | 321          | 42.7%  | 516       | 48.7% | 40%   | 36.7           | -6.1%  | 3.97             | 62.4%  | \$552,267     | -1.7% |
| Mobile            | 2      | -50.0% | 11           | 175.0% | 19        | 18.8% | 18%   | 16.0           | -61.2% | 9.50             | 137.5% | \$302,000     | 37.0% |
| Total Residential | 1,041  | -7.2%  | 2,085        | 34.8%  | 2568      | 44.4% | 50%   | 26.4           | 13.5%  | 2.47             | 55.6%  | \$900,801     | 0.7%  |

#### Year-to-Date

|                   | Sales  |       | New Listings |       | Inventory |       | S/NL  | DOM    |        | Months of Supply |       | Average Price |       |
|-------------------|--------|-------|--------------|-------|-----------|-------|-------|--------|--------|------------------|-------|---------------|-------|
|                   | Actual | Y/Y   | Actual       | Y/Y   | Actual    | Y/Y   | Ratio | Actual | Y/Y    | Actual           | Y/Y   | Actual        | Y/Y   |
| Detached          | 2,180  | 0.3%  | 3,955        | 17.1% | 1383      | 28.1% | 55.1% | 31.5   | 18.0%  | 2.54             | 27.7% | \$998,383     | 3.0%  |
| Semi-Detached     | 163    | 6.5%  | 232          | 8.9%  | 64        | 14.4% | 70.3% | 26.1   | 2.1%   | 1.56             | 7.4%  | \$767,952     | 2.7%  |
| Row               | 760    | 5.7%  | 1,177        | 17.8% | 315       | 27.0% | 64.6% | 29.2   | 19.9%  | 1.66             | 20.2% | \$752,445     | 1.5%  |
| Apartment         | 471    | -0.6% | 1,030        | 23.6% | 436       | 32.7% | 45.7% | 43.7   | 2.9%   | 3.70             | 33.5% | \$561,764     | 1.6%  |
| Mobile            | 12     | 33.3% | 26           | 13.0% | 19        | 26.7% | 46.2% | 52.5   | -40.0% | 6.33             | -5.0% | \$273,083     | 24.2% |
| Total Residential | 3,591  | 1.7%  | 6,427        | 17.9% | 2221      | 28.3% | 55.9% | 32.5   | 14.2%  | 2.47             | 26.1% | \$875,832     | 2.4%  |